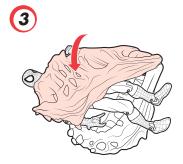

## **PLAY INSTRUCTIONS:**

Open jaw trap until it locks in place.

Place figure inside trap. SPIDER-MAN figure sold separately.

When SPIDER-MAN touches the tongue, the trap will snap shut.

Dump Venom Ooze through the top of the jaw trap to capture SPIDER-MAN.