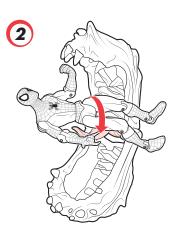

## **PLAY INSTRUCTIONS:**

Open jaw trap until it locks in place.

Place figure inside trap. SPIDER-MAN figure sold separately.

When SPIDER-MAN touches the tongue, the trap will snap shut.

Dump Venom Ooze through the top of the jaw trap to capture SPIDER-MAN.