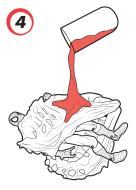

## **PLAY INSTRUCTIONS:**

Open jaw trap until it locks in place.

Place figure inside trap. SPIDER-MAN figure sold separately.

When SPIDER-MAN touches the tongue, the trap will snap shut.

Dump Venom Ooze through the top of the jaw trap to capture SPIDER-MAN.