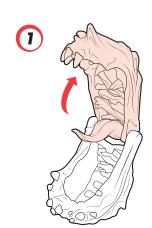

## **PLAY INSTRUCTIONS:**

Open jaw trap until it locks in place.

Place figure inside trap. SPIDER-MAN figure sold separately.

When SPIDER-MAN touches the tongue, the trap will snap shut.

Dump Venom Ooze through the top of the jaw trap to capture SPIDER-MAN.