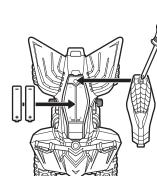

## Please retain this information for future reference. Batteries should be replaced by an adult.

To install batteries:

1. Using a Phillips/cross head screwdriver (not included), unscrew battery cover. 2. Insert 2 fresh 1.5 V "AA" or LR6 batteries. See diagram for polarity.

3. Replace battery cover and tighten screw.

**IMPORTANT: BATTERY INFORMATION** 