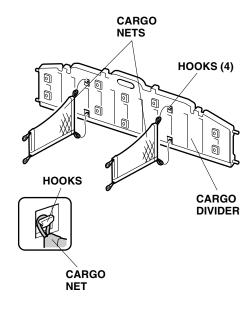

## Installation

• Attach the cargo nets onto the cargo divider hooks.

• Slide the four pins of the cargo divider into the upright support. Attach the cargo nets to the anchor on the rear trim.