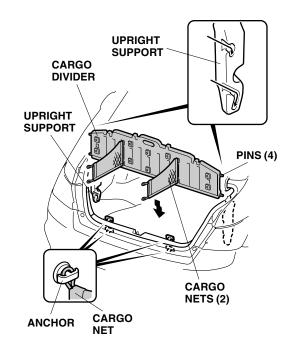

## Installation

• Attach the cargo nets onto the cargo divider hooks.

• Slide the four pins of the cargo divider into the upright support. Attach the cargo nets to the anchor on the rear trim.