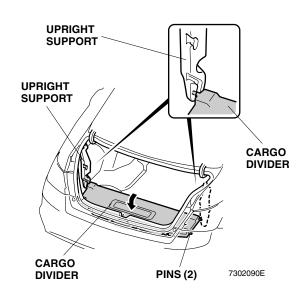

## When Not In Use

 Remove the cargo nets. Release the two upper pins from the upright supports and fold the cargo divider down.