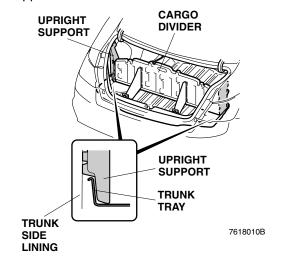

## ■ When Equipped With Another Attachment Kit

 When installing the trunk tray, insert the trunk tray between the trunk side lining and upright supports as shown.

NOTE: When accessing the spare tire, remove the cargo divider and cargo nets before removing the trunk floor mat.