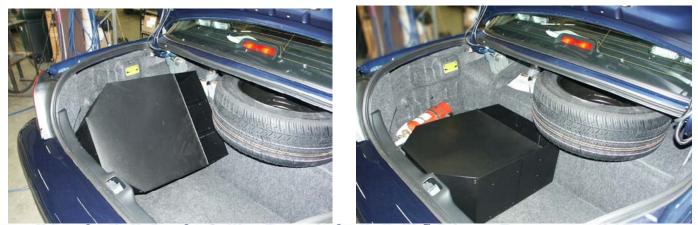

## \*\*\* Pre-assemble dividers into box as desired prior to installation \*\*\*

## **INSTALL INSTRUCTIONS:**

- 1. Installation can be done without removing spare tire, but it is easier if it is removed.
- 2. Slide box sideways into the passenger or drivers side of the trunk.
- **3.** Lay box on trunk floor.
- 4. A spacer is provided to go under the forward side of box for leveling. (if desired)
- 5. Check to see if box lid opens and closes.