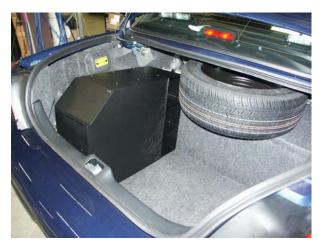

## INSTALL INSTRUCTIONS C-TBO-CV HALF SIZE TRUNK BOX ORGANIZER 1996-2008 FORD CROWN VICTORIA

## **INSTALL INSTRUCTIONS:**

- 1. Installation can be done without removing spare tire, but it is easier if it is removed.
- 2. Slide box sideways into the passenger or drivers side of the trunk.
- **3.** Lay box on trunk floor.
- 4. A spacer is provided to go under the forward side of box for leveling. (if desired)
- 5. Check to see if box lid opens and closes.