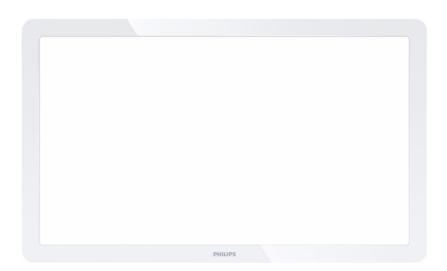

## Design

- Materials used: PlasticColor: White

# **Product highlights**

Sophisticated design Flavors frames are created from high quality materials. Flavors offers a wide range of colors, patterns and materials to suit your style, taste or interior.