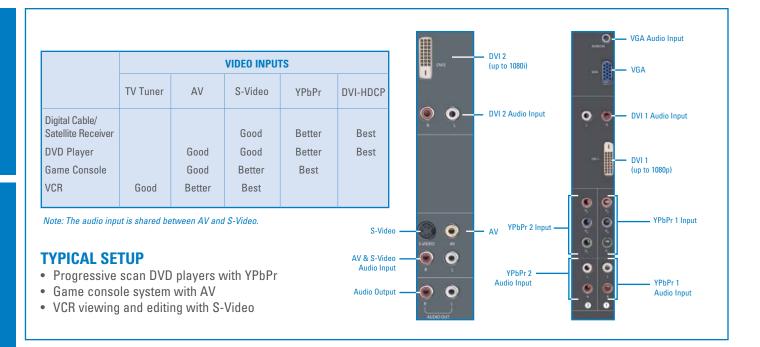

#### CONNECT THE HD VIDEO SOURCE

Connect a HD digital cable, HD satellite receiver, ATSC tuner or DVD player to the corresponding video input on the connector panel. 3

#### CONNECT A COMPUTER

Connect a computer to the VGA or DVI inputs and the corresponding audio inputs. GOF

Press the power button on the keypad to turn on the Video Monitor.

www.we sting house digital.com

## MAXIMIZE YOUR HD VIDEO MONITOR EXPERIENCE

You can attach your HD Video
Monitor to a variety of electronic
devices including a digital cable
or satellite set top box, a game
console, a VCR, or a computer. The
chart shows our recommendations
for the best quality picture for
these commonly used devices.
If you have trouble connecting
these or other devices, please
refer to the User's Manual.

MA-PS-0601-0501

 Remember to adjust the resolution of your computer or HD MediaPC to 1920 x 1080 for best performace.

Use the input button on the remote control or keypad to navigate between the TV, S-Video, AV, YPbPr, DVI-HDCP or VGA inputs.