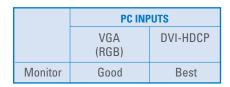

#### CONNECT A COMPUTER

Connect a computer to the VGA or DVI inputs and the corresponding audio inputs. GOF

Press the power button on the keypad to turn on the Video Monitor.

www.we sting house digital.com

## MAXIMIZE YOUR HD VIDEO MONITOR EXPERIENCE

You can attach your HD Video
Monitor to a variety of electronic
devices including a digital cable
or satellite set top box, a game
console, a VCR, or a computer. The
chart shows our recommendations
for the best quality picture for
these commonly used devices.
If you have trouble connecting
these or other devices, please
refer to the User's Manual.