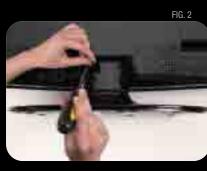

### Attaching the Stand Base to the TV

- 1. Place the TV face down on a soft, flat surface.
- 3. Align the screw holes from the base to the TV. (see fig. 1)
- 4. Insert screws and tighten. (see fig. 2)
- 5. Move the TV into an upright position and place so that the rear connectors remain accessible.