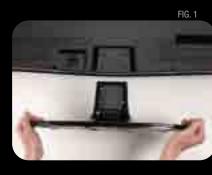

### Attaching the Stand Base to the TV

- 1. Place the TV face down on a soft, flat surface.
- 3. Align the screw holes from the base to the TV. (see fig. 1)
- 4. Insert screws and tighten. (see fig. 2)
- 5. Move the TV into an upright position and place so that the rear connectors remain accessible.