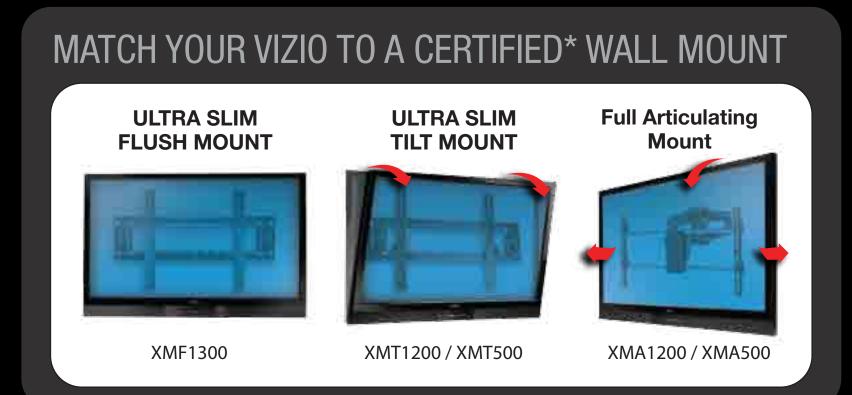

Preparing the TV for Wall Mounting - please refer to "Wall mounting your HDTV" in your User Manual for more information.

\*Tested and certified by VIZIO engineers for compatibility with your TV.