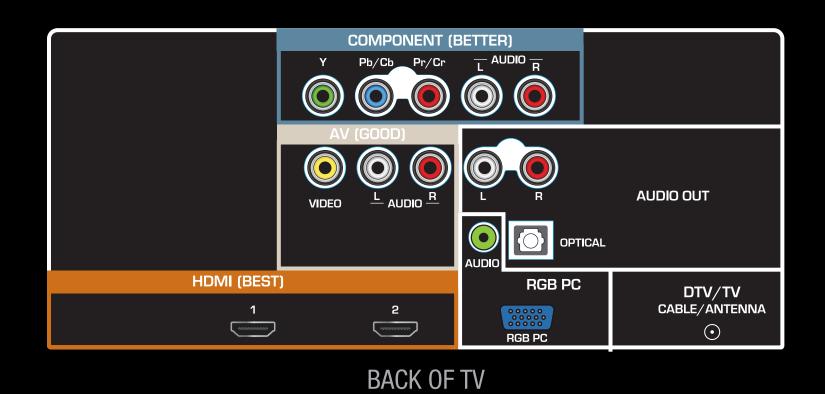

# **3** CONNECTING TO DEVICES

The inputs listed in the BEST column are OPTIMIZED for High Definition Video and Audio. Connect using these inputs wherever possible.

| CONNECTION<br>Advice | BEST                               | BETTER                                                                                                                                                                                                                                                                                                                                                                                                                                                                                                                                                                                                                                                                                                                                                                                                                                                                                                                                                                                                                                                                                                                                                                                                                                                                                                                                                                                                                                                                                                                                                                                                                                                                                                                                                                                                                                                                                                                                                                                                                                                                                                                         | GOOD                                                   |
|----------------------|------------------------------------|--------------------------------------------------------------------------------------------------------------------------------------------------------------------------------------------------------------------------------------------------------------------------------------------------------------------------------------------------------------------------------------------------------------------------------------------------------------------------------------------------------------------------------------------------------------------------------------------------------------------------------------------------------------------------------------------------------------------------------------------------------------------------------------------------------------------------------------------------------------------------------------------------------------------------------------------------------------------------------------------------------------------------------------------------------------------------------------------------------------------------------------------------------------------------------------------------------------------------------------------------------------------------------------------------------------------------------------------------------------------------------------------------------------------------------------------------------------------------------------------------------------------------------------------------------------------------------------------------------------------------------------------------------------------------------------------------------------------------------------------------------------------------------------------------------------------------------------------------------------------------------------------------------------------------------------------------------------------------------------------------------------------------------------------------------------------------------------------------------------------------------|--------------------------------------------------------|
| ICTURE QUALITY       | HIGHEST DIGITAL<br>QUALITY PICTURE | ANALOG HD<br>QUALITY PICTURE                                                                                                                                                                                                                                                                                                                                                                                                                                                                                                                                                                                                                                                                                                                                                                                                                                                                                                                                                                                                                                                                                                                                                                                                                                                                                                                                                                                                                                                                                                                                                                                                                                                                                                                                                                                                                                                                                                                                                                                                                                                                                                   | LOW RESOLUTION<br>NOT RECOMMENDED                      |
| ONNECTION TYPE       | HDMI DTV/TV                        | COMPONENT<br>COMPONENT  COMPONENT  COMPONENT | AV/S-VIDEO<br>() () () () () () () () () () () () () ( |
| ONNECTOR IMAGE       |                                    |                                                                                                                                                                                                                                                                                                                                                                                                                                                                                                                                                                                                                                                                                                                                                                                                                                                                                                                                                                                                                                                                                                                                                                                                                                                                                                                                                                                                                                                                                                                                                                                                                                                                                                                                                                                                                                                                                                                                                                                                                                                                                                                                |                                                        |