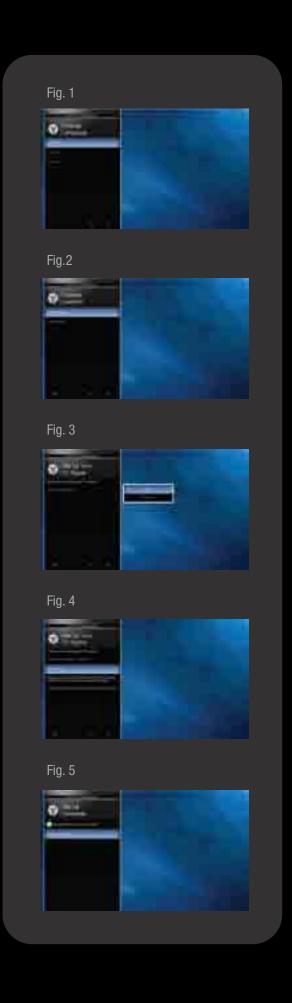

# 5 SETUP (Cont.)

- 1. The Initial Setup menu should appear on-screen. Use your remote control to follow the directions on the HDTV. Be sure to insert the batteries in your remote first.
- 2. Select your desired language (see Fig. 1).
- 3. Choose Home Mode for optimal energy savings (see Fig. 2).

### IF YOU USE A CABLE FROM THE WALL OR AN ANTENNA TO RECEIVE TV CHANNELS:

- 1. Choose between Cable or Antenna to match your input source (see Fig. 3).
- 2. Begin the scan for channels (see Fig. 4).

Note: Your Service Provider may provide access to HD channels during the channel scan. Please be patient and wait for 100% completion.

3. Once the scan is complete, follow the on-screen instruction to exit the Initial Setup menu (see Fig. 5).