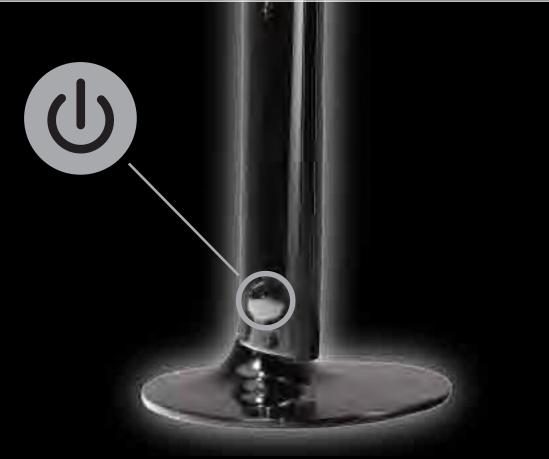

VIZIO HIGH DEFINITION CABLES For more information about VIZIO Certified\* High Definition

cables please visit us at: www.VIZIO.com

YOUR VIZIO TV EVEN HAS EASY TO ACCESS SIDE INPUTS

**4** POWER THE TV

Turn on your TV by pressing the Power button on either the TV or the remote control