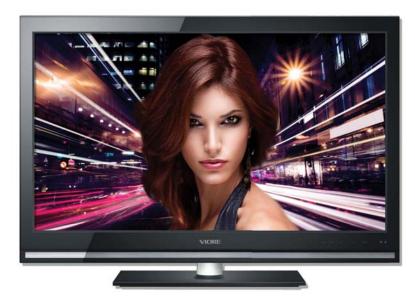

### *32" 1080p LCD Television with LED Backlight LED32VF60* 1.4" (35 mm) LL

#### **FEATURES**

- 32" wide screen (measured diagonally) for a complete home theater experience
- Super slim LCD TV with LED backlight, only 1.4" (35 mm) thick
- Energy Saving TV more natural colors and better picture quality than conventional LCD TVs with less power consumption
- 95% Made of Recyclable Materials
- 1920 x 1080 native resolution for Full-HD (1080p) performance
- Integrated ATSC TV tuner for HDTV broadcast reception
- Deeper blacks with a dynamic contrast ratio of 30000:1
- High luminance display for brighter picture (400 cd/m<sup>2</sup>)
- 3 HDMI inputs for true digital connections
- HDMI and component video inputs provide HDTV support
- VGA port for connection to PC
- Built-in speakers (6W x2)
- Full-function Remote Control