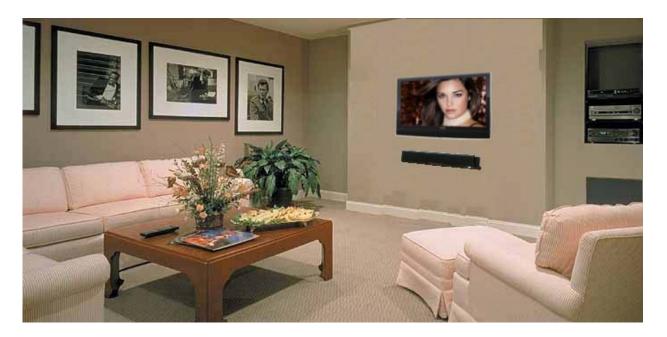

## 40" 1080p LCD TV/Soundbar

## LC40VXF60SB

## FEATURES

- 40" LCD TV with Soundbar provides a complete home theater experience
- 1920 x 1080 native resolution for Full-HD (1080p) performance
- Integrated ATSC TV tuner for HDTV broadcast reception
- Beautiful color depth with a contrast ratio of 1200:1
- High luminance display for brighter picture (500 cd/m<sup>2</sup>)
- Dual HDMI inputs for true digital connections
- · 2.1-Channel Soundbar with iPod dock / video output
- 15W x2 + 50W audio power output with strong bass
- SRS TruSurround XT / SRS WOW
- Full function remote control
- UPC Code: 792885221495