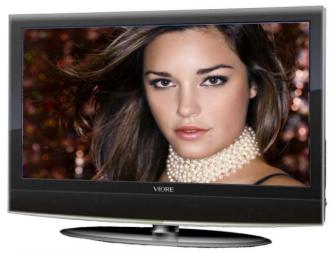

## 40" 1080p LCD TV/Soundbar

## LC40VXF60SB

## FEATURES

- 40" LCD TV with Soundbar provides a complete home theater experience
- 1920 x 1080 native resolution for Full-HD (1080p) performance
- Integrated ATSC TV tuner for HDTV broadcast reception
- Beautiful color depth with a contrast ratio of 1200:1
- High luminance display for brighter picture (500 cd/m<sup>2</sup>)
- Dual HDMI inputs for true digital connections
- · 2.1-Channel Soundbar with iPod dock / video output
- 15W x2 + 50W audio power output with strong bass
- SRS TruSurround XT / SRS WOW
- Full function remote control
- UPC Code: 792885221495