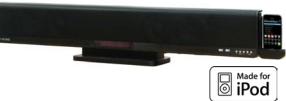

## 40" 1080p LCD TV/Soundbar

## LC40VXF60SB

## FEATURES

- 40" LCD TV with Soundbar provides a complete home theater experience
- 1920 x 1080 native resolution for Full-HD (1080p) performance
- Integrated ATSC TV tuner for HDTV broadcast reception
- Beautiful color depth with a contrast ratio of 1200:1
- High luminance display for brighter picture (500 cd/m<sup>2</sup>)
- Dual HDMI inputs for true digital connections
- · 2.1-Channel Soundbar with iPod dock / video output
- 15W x2 + 50W audio power output with strong bass
- SRS TruSurround XT / SRS WOW
- Full function remote control
- UPC Code: 792885221495