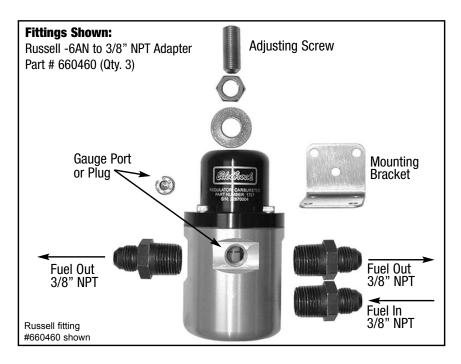

- 1. With the ignition "off" and engine cool, relieve the fuel system pressure.
- 2. Remove the fuel line, carburetor side.
- 3. Determine the new regulator mounting location. Replace existing fuel lines as necessary for proper fitment. Mark and drill mounting bracket holes using the bracket as a template.
- 5. Install the fittings (Fuel fittings NOT included) as shown below. Coat the threads of the fitting with thread sealer (not supplied).
- 6. Assemble the bracket and regulator.
- 7. Install the regulator and bracket assembly in the desired location.
- 8. Connect and tighten fuel lines to the inlet and outlet, as seen below.
- 9. Install the plug (supplied) or connect a fuel pressure gauge to the gauge port using a 1/8-27 NPT male thread and thread sealer (not supplied).
- 10. Check for leaks: Start engine and check all connections for leaks. If any leaks exist, immediately turn key off and repair before continuing.
- 11. Start the engine, loosen the jam nut on the top of the regulator, and turn the adjusting screw until the desired fuel pressure is obtained. Tighten the jam nut and re-check the pressure.