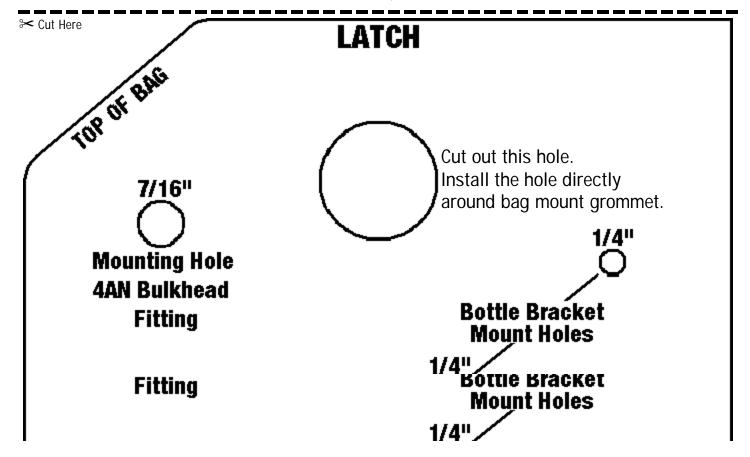

- 1. Remove the dresser bag from the right side of the motorcycle.
- 2. Remove the dresser bag lid and latching mechanism from the bag.
- 3. Cut out the supplied template below. This template will be used to locate the correct drilling locations for the installation of your 2-lb. nitrous bottle.
- 4. Locate the template on the outside of the dresser bag facing in toward the motorcycle. Position the template so the "Top of Bag" and "Latch" labels are facing their corresponding positions in relation to the bag. Your correctly positioned template should be positioned the same as shown in Fig. 1.
- 5. Using a 7/16" drill bit, drill the installation hole for the bulkhead fitting where depicted in the template. Using a 1/4" drill bit, drill the two holes for the bottle bracket mount.
- 6. Install the supplied bulkhead fitting in the mounting hole that was just drilled, with the short end of the bulkhead fitting facing out of the bag.
- 7. Using the two supplied bottle bracket base bolts, bottle bracket lower, and bracket backing plate, install the bracket lower into the bag as shown in Fig. 2. It is recommended to use removable threadlock on the bolt threads to prevent vibration from loosening the bottle bracket bolts and damaging the bag or your bottle.
- 8. Install the nitrous bottle in the brackets using the bottle bracket upper, two clamps bolts, and bottle as shown in Fig. 3.
- 9. Connect the supplied feed line from the bottle outlet to the bulkhead fitting. Re-install your dresser lid and bag onto the motorcycle.