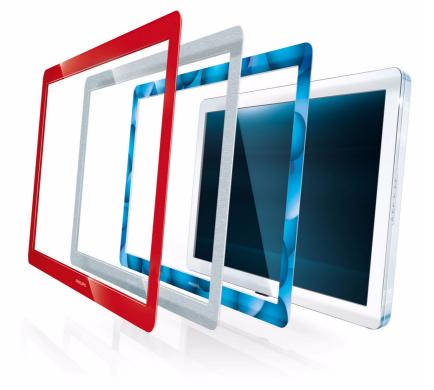

# What's your flavor?

Available in vibrant colors, exciting patterns and real materials. The frames for Philips Flavors TVs allow you to decide what your TV looks like. Check www.philips.com/flavors for the latest frames or to design your own frame.

# **Product highlights**

Sophisticated design Flavors frames are created from high quality materials. Flavors offers a wide range of colors, patterns and materials to suit your style, taste or interior.