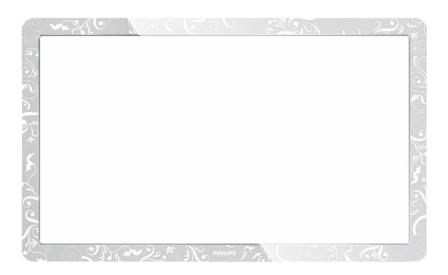

## Design that blends into your interior

- Choose from a wide range of colors, patterns and materials
- · Sophisticated design created from high quality materials

TV frame 42" Silver Garden

### Design

- Materials used: Plastic
  Color: Silver, White