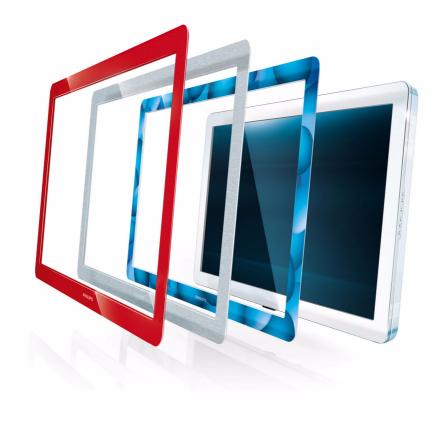

# What's your flavor?

Available in vibrant colors, exciting patterns and real materials. The frames for Philips Flavors TVs allow you to decide what your TV looks like. Check www.philips.com/flavors for the latest frames or to design your own frame.

# Design that blends into your interior

- Choose from a wide range of colors, patterns and materials
- · Sophisticated design created from high quality materials

# **Product highlights**

Sophisticated design Flavors frames are created from high quality materials. Flavors offers a wide range of colors, patterns and materials to suit your style, taste or interior.