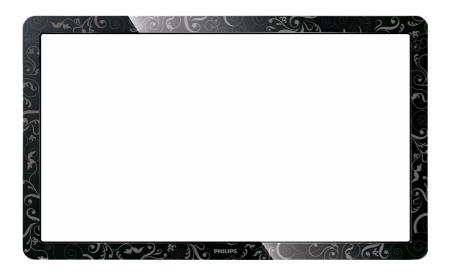

# What's your flavor?

Available in vibrant colors, exciting patterns and real materials. The frames for Philips Flavors TVs allow you to decide what your TV looks like. Check www.philips.com/flavors for the latest frames or to design your own frame.

# Design that blends into your interior

- Choose from a wide range of colors, patterns and materials
- · Sophisticated design created from high quality materials

## Design

- Materials used: PlasticColor: Black

# **Product highlights**

Sophisticated design Flavors frames are created from high quality materials. Flavors offers a wide range of colors, patterns and materials to suit your style, taste or interior.