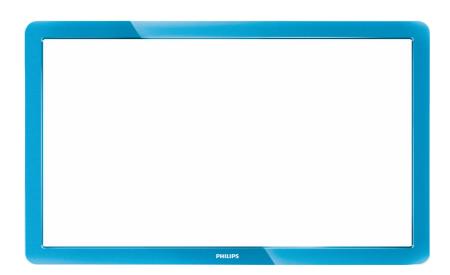

# What's your flavor?

Available in vibrant colors, exciting patterns and real materials. The frames for Philips Flavors TVs allow you to decide what your TV looks like. Check www.philips.com/flavors for the latest frames or to design your own frame.

# Design that blends into your interior

- Choose from a wide range of colors, patterns and materials
- · Sophisticated design created from high quality materials



# **Specifications**

- Related Products
  Compatible with: 42PFL6403D
  TV size supported: 42"

## Design

- Materials used: PlasticColor: Blue

# **Product dimensions**

- Product dimensions (W x H x D): 103 x 62,2 x 0,94 cm
- Weight: 0,67 kg

# **Packaging dimensions**

- Packaging dimensions (W x H x D):  $111 \times 70,6 \times 4,6 \text{ cm}$
- Gross weight: 2,39 kg