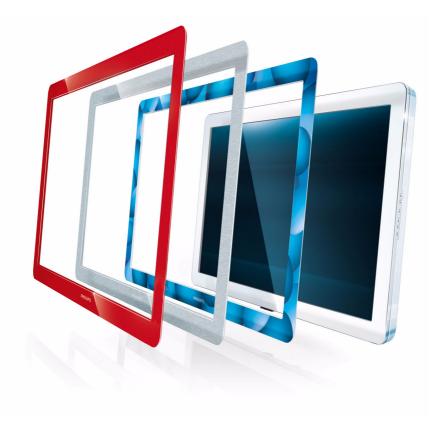

# Design that blends into your interior

- Choose from a wide range of colors, patterns and materials
- · Sophisticated design created from high quality materials

# **Product highlights**

Sophisticated design Flavors frames are created from high quality materials. Flavors offers a wide range of colors, patterns and materials to suit your style, taste or interior.