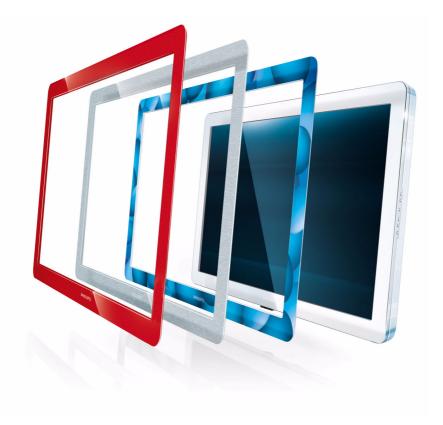

# What's your flavor?

Available in vibrant colors, exciting patterns and real materials. The frames for Philips Flavors TVs allow you to decide what your TV looks like. Check www.philips.com/flavors for the latest frames or to design your own frame.

# Design that blends into your interior

- Choose from a wide range of colors, patterns and materials
- · Sophisticated design created from high quality materials

### **Product highlights**

Sophisticated design Flavors frames are created from high quality materials. Flavors offers a wide range of colors, patterns and materials to suit your style, taste or interior.