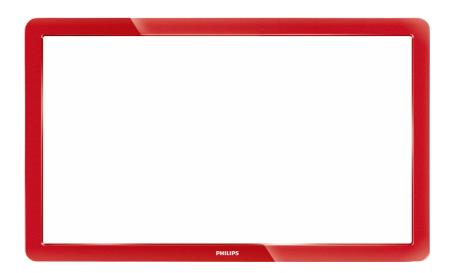

# What's your flavor?

Available in vibrant colors, exciting patterns and real materials. The frames for Philips Flavors TVs allow you to decide what your TV looks like. Check www.philips.com/flavors for the latest frames or to design your own frame.

### Design

- Materials used: PlasticColor: Yellow

### **Product highlights**

Sophisticated design Flavors frames are created from high quality materials. Flavors offers a wide range of colors, patterns and materials to suit your style, taste or interior.