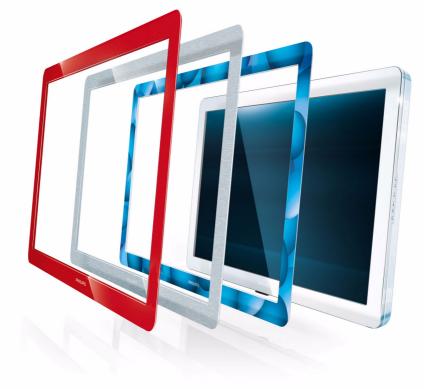

# What's your flavor?

Available in vibrant colors, exciting patterns and real materials. The frames for Philips Flavors TVs allow you to decide what your TV looks like. Check www.philips.com/flavors for the latest frames or to design your own frame.

# **Product highlights**

Sophisticated design Flavors frames are created from high quality materials. Flavors offers a wide range of colors, patterns and materials to suit your style, taste or interior.