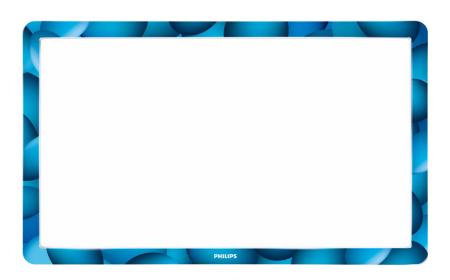

# Design that blends into your interior

- Choose from a wide range of colors, patterns and materials
- · Sophisticated design created from high quality materials

TV frame 42" Blue Fusion

## Design

- Materials used: Plastic
  Color: White, Blue