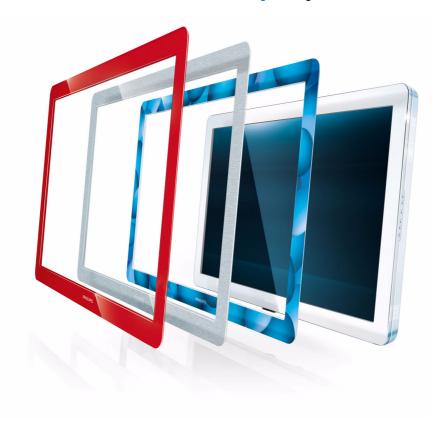

# What's your flavor?

Available in vibrant colors, exciting patterns and real materials. The frames for Philips Flavors TVs allow you to decide what your TV looks like. Check www.philips.com/flavors for the latest frames or to design your own frame.

# Design that blends into your interior

- Choose from a wide range of colors, patterns and materials
- · Sophisticated design created from high quality materials

# **Product highlights**

Sophisticated design Flavors frames are created from high quality materials. Flavors offers a wide range of colors, patterns and materials to suit your style, taste or interior.