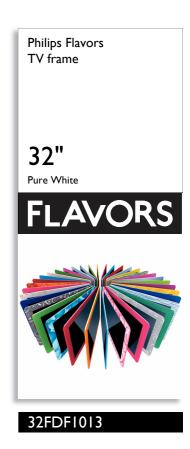

# What's your flavor?

Available in vibrant colors, exciting patterns and real materials. The frames for Philips Flavors TVs allow you to decide what your TV looks like. Check www.philips.com/flavors for the latest frames or to design your own frame.

### **Specifications**

- Related Products
  Compatible with: 32PFL6403D
  TV size supported: 32"

### Design

- Materials used: PlasticColor: White