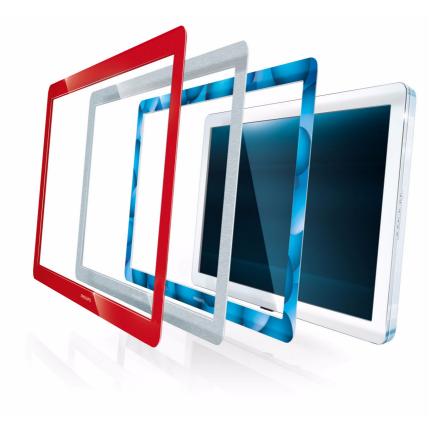

# What's your flavor?

Available in vibrant colors, exciting patterns and real materials. The frames for Philips Flavors TVs allow you to decide what your TV looks like. Check www.philips.com/flavors for the latest frames or to design your own frame.

# Design that blends into your interior

- Choose from a wide range of colors, patterns and materials
- · Sophisticated design created from high quality materials

### **Product highlights**

Sophisticated design Flavors frames are created from high quality materials. Flavors offers a wide range of colors, patterns and materials to suit your style, taste or interior.