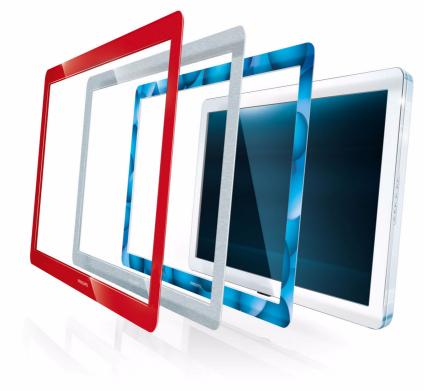

# What's your flavor?

Available in vibrant colors, exciting patterns and real materials. The frames for Philips Flavors TVs allow you to decide what your TV looks like. Check www.philips.com/flavors for the latest frames or to design your own frame.

# Design that blends into your interior

- · Choose from a wide range of colors, patterns and materials
- · Sophisticated design created from high quality materials

# **Product highlights**

Sophisticated design Flavors frames are created from high quality materials. Flavors offers a wide range of colors, patterns and materials to suit your style, taste or interior.