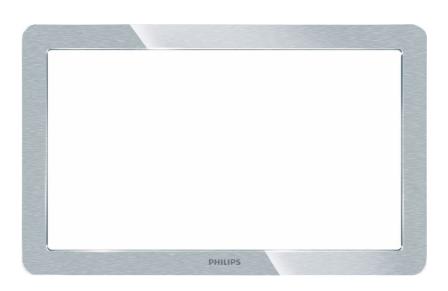

## Design

- Materials used: Aluminium
  Color: Silver brushed

# **Product highlights**

Sophisticated design Flavors frames are created from high quality materials. Flavors offers a wide range of colors, patterns and materials to suit your style, taste or interior.