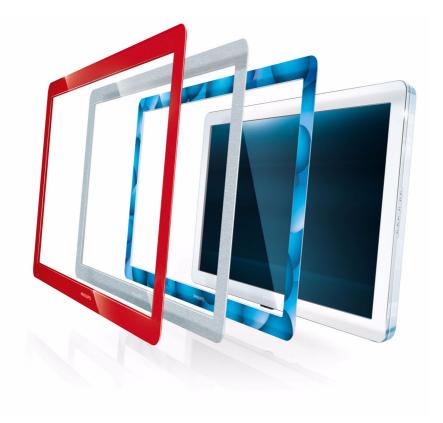

# What's your flavor?

Available in vibrant colors, exciting patterns and real materials. The frames for Philips Flavors TVs allow you to decide what your TV looks like. Check www.philips.com/flavors for the latest frames or to design your own frame.

# Design that blends into your interior

- Choose from a wide range of colors, patterns and materials
- · Sophisticated design created from high quality materials

### **Product highlights**

Sophisticated design Flavors frames are created from high quality materials. Flavors offers a wide range of colors, patterns and materials to suit your style, taste or interior.