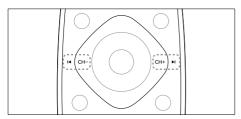

# Remote control

- 1 (Standby-On)
  - Switch the TV on or to standby.
- 2 Play buttons
  - Control video or music.
- (3) Q FIND
  - Access the menu to select a TV channel list.
- 4 ♠ (Home)
  - · Access the home menu.
- (5) I ← CH / CH + ►I (Previous/Next)
  - Switch channels or navigate through menu pages, tracks, albums, or folders.
- ⑥ ⊕ SOURCE
  - Select connected devices.

- **(7) ♦** 
  - Mute or restore audio.
- (8) +/-
  - · Adjust volume.
- 9 0-9 (Numeric buttons)
  - Select channels.
- (10) EXIT
  - · Exits a menu.
- (11) . (Dot)
  - Press the dot (.) for digital channels.
- (12) **≡** OPTIONS
  - Access options for the current activity or selection.
- (13) →
  - Return to the previous menu or exit a function.
- (14) OK
  - Confirm an entry or selection.
- (15) ▲ ▼ ◀► (Navigation buttons)
  - Navigate through menus and select items.
- (16) HI ADJUST
  - Access the menu to adjust settings.
- (17) Color buttons
  - Select tasks or options.