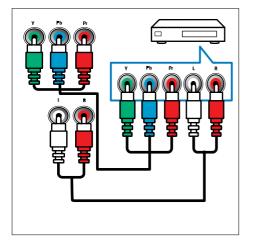

# (1) CVI 1 (Y Pb Pr and AUDIO L/R)

Analog audio and video input from analog or digital devices such as DVD players or game consoles.

### (1) CVI 2 (Y Pb Pr and AUDIO L/R)

Analog audio and video input from analog or digital devices such as DVD players or game consoles.