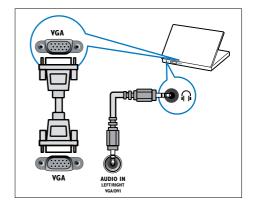

# (4) AUDIO IN DVI/VGA

Audio input from a computer.

# 5 PC IN (VGA)

Video input from a computer.

# Connect a computer

#### Note

 Connections via DVI or VGA require an additional audio cable.