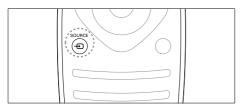

# Remote control

- 1 (Standby-On)
  - Switch the TV on or to standby.
- 2 Play buttons
  - Control video or music.
- (3) Q FIND
  - Access the menu to select a TV channel list.
- 4 ♠ (Home)
  - · Access the home menu.
- (5) I ← CH / CH + ►I (Previous/Next)
  - Switch channels or navigate through menu pages, tracks, albums, or folders.
- ⑥ ⊕ SOURCE
  - Select connected devices.