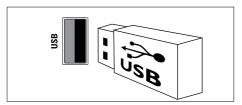

### (1) USB

Data input from USB storage devices.

Connections via DVI or VGA require an additional audio cable (see 'Connect a computer' on page 29).

# Multimedia

- Supported storage device: USB (Only FAT or FAT 32 USB storage devices are supported)
- Supported multimedia file formats:
  - Images: JPEG
  - Audio: MP3.WMA\*
  - Video: MPEG 2/MPEG 4, H.264, WMV\*