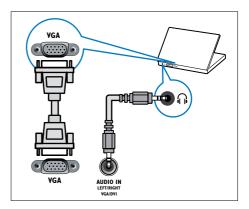

# Connect a computer

### Before you connect a computer to the TV

- Set the screen refresh rate on your computer to 60Hz.
- Select a supported screen resolution on your computer.

Connect a computer with one of the following connectors:

#### Note

 Connections via DVI or VGA require an additional audio cable.

### · HDMI cable

#### DVI-HDMI cable

### HDMI cable and HDMI-DVI adaptor

### VGA cable