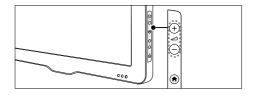

### For xxPFL5xx6

- 1) \( \rightarrow +/-: Adjust volume.
- (2) **\( (Home): Access the home menu.**
- (3) CH +/-: Switch channels.
- (4) Power: Switch the TV on or off.

### For xxPFL4xx6

- 1 \( \square\) +/-: Adjust volume.
- ② (Power): Switch the TV on or off.
- (3) **A** (Home): Access the home menu.
- (4) CH +/-: Switch channels.

### For xxPFL3xx6

- (1) \(\rightarrow\) +/-: Adjust volume.
- (2) A (Home): Access the home menu.
- (3) CH +/-: Switch channels.
- (4)  $\circlearrowleft$  (Power): Switch the TV on or off.