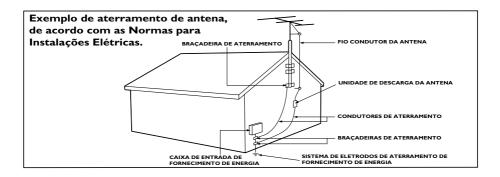

  Nota para o instalador de sistema de TV a cabo: Tenha atenção

para um aterramento adequado. O cabo terra deve ser conectado ao

sistema de aterramento do edifício ou residência

- Linhas de energia Uma antena externa deve ficar afastada de linhas de energia.
- 16. Aterramento de antena externa Caso uma antena externa seja conectada ao receptor, assegure-se de que o sistema de antena seja aterrado, para proporcionar uma certa proteção contra surtos elétricos e correse computedos de aletrácidos de confesione.
- cargas acumuladas de elerticidade estática.