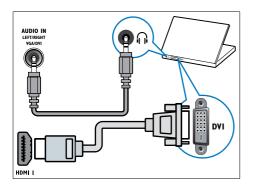

# (4) AUDIO IN DVI/VGA

Audio input from a computer.

#### Note

 Connections via DVI or VGA require an additional audio cable.