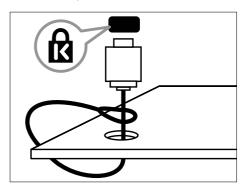

# Use a Kensington lock

There is a Kensington security slot at the back of the TV. Prevent theft by looping a Kensington lock between the slot and a permanent object, such as a heavy table.