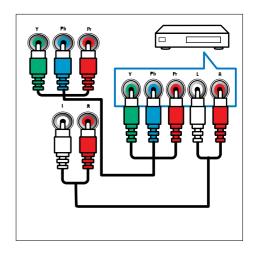

# (1) CVI 1 (Y Pb Pr and AUDIO L/R)

Analog audio and video input from analog or digital devices such as DVD players or game consoles.

### (1) CVI 2 (Y Pb Pr and AUDIO L/R)

Analog audio and video input from analog or digital devices such as DVD players or game consoles.