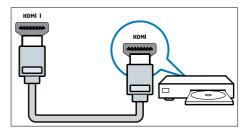

) DIGITAL AUDIO OUT

Digital audio output to home theaters and other digital audio systems.



# (3) SERV. U

For use by service personnel only.

# (4) AUDIO IN DVI/VGA

Audio input from a computer.



# Underside connectors

### (1) CVI 2 (Y Pb Pr and AUDIO L/R)

Analog audio and video input from analog or digital devices such as DVD players or game consoles.



### (2) HDMI 1ARC

Digital audio and video input from high-definition digital devices such as Blu-ray players. Also outputs TV audio to other EasyLink-compliant devices, such as home theater systems.



Connections via DVI or VGA require an additional audio cable (see 'Connect a computer' on page 29).

### (3) HDMI 2 (for selected models)

Digital audio and video input from highdefinition digital devices such as Blu-ray players.



Connections via DVI or VGA require an additional audio cable (see 'Connect a computer' on page 29).

### (4) ANTENNA

Signal input from an antenna or cable.



# 5 PC IN (VGA)

Video input from a computer.



# Side connector

### (1) USB

Data input from USB storage devices.



Connections via DVI or VGA require an additional audio cable (see 'Connect a computer' on page 29).

### (2) AV IN (VIDEO and AUDIO L/R)

Analog audio and video input from analog or digital devices such as DVD players, satellite receivers and VCRs.





### (3) HDMI

Digital audio and video input from highdefinition digital devices such as Blu-ray players.



Connections via DVI or VGA require an additional audio cable (see 'Connect a computer' on page 29).

# Connect a computer

### Before you connect a computer