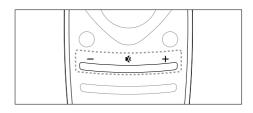

# Remote control

- 1 (Standby-On)
  - Switch the TV on or to standby.
- 2 Play buttons
  - Control video or music.
- (3) Q FIND
  - Access the menu to select a TV channel list.
- 4 ♠ (Home)
  - · Access the home menu.
- (5) I ← CH / CH + ►I (Previous/Next)
  - Switch channels or navigate through menu pages, tracks, albums, or folders.
- ⑥ ⊕ SOURCE
  - Select connected devices.

- **(7) ♦** 
  - Mute or restore audio.
- (8) +/-
  - · Adjust volume.
- 9 0-9 (Numeric buttons)
  - Select channels.
- (10) EXIT
  - · Exits a menu.
- (11) . (Dot)
  - Press the dot (.) for digital channels.
- (12) **≡** OPTIONS
  - Access options for the current activity or selection.
- (13) →
  - Return to the previous menu or exit a function.
- (14) OK
  - Confirm an entry or selection.
- (15) ▲ ▼ ◀► (Navigation buttons)
  - Navigate through menus and select items.
- (16) HI ADJUST
  - Access the menu to adjust settings.
- (17) Color buttons
  - Select tasks or options.

### To mute or unmute sound

- Press ❖ to mute the sound.
- Press ❖ again to restore the sound.