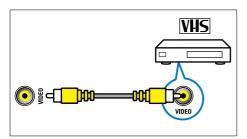

### (2) AV IN (VIDEO and AUDIO L/R)

Analog audio and video input from analog or digital devices such as DVD players, satellite receivers and VCRs.