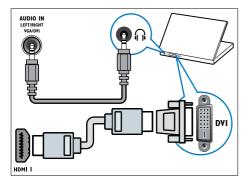

# (4) AUDIO IN DVI/VGA

Audio input from a computer.

#### Note

 Connections via DVI or VGA require an additional audio cable.