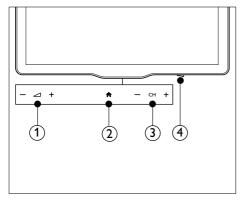

### For xxPFL5xx6

- 1) \( \rightarrow +/-: Adjust volume.
- (2) **\( (Home): Access the home menu.**
- (3) CH +/-: Switch channels.
- (4) Power: Switch the TV on or off.

### For xxPFL4xx6

- 1 \( \square\) +/-: Adjust volume.
- ② (Power): Switch the TV on or off.
- (3) **A** (Home): Access the home menu.
- (4) CH +/-: Switch channels.

### For xxPFL3xx6

- (1) \(\rightarrow\) +/-: Adjust volume.
- (2) A (Home): Access the home menu.
- (3) CH +/-: Switch channels.
- (4)  $\circlearrowleft$  (Power): Switch the TV on or off.