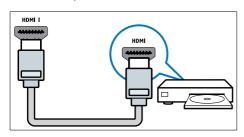

### (2) HDMI 1ARC

Digital audio and video input from high-definition digital devices such as Blu-ray players. Also outputs TV audio to other EasyLink-compliant devices, such as home theater systems.

Connections via DVI or VGA require an additional audio cable (see 'Connect a computer' on page 29).

### (3) HDMI 2 (for selected models)

Digital audio and video input from highdefinition digital devices such as Blu-ray players.

Connections via DVI or VGA require an additional audio cable (see 'Connect a computer' on page 29).

### (3) HDMI

Digital audio and video input from highdefinition digital devices such as Blu-ray players.

Connections via DVI or VGA require an additional audio cable (see 'Connect a computer' on page 29).

### · HDMI cable