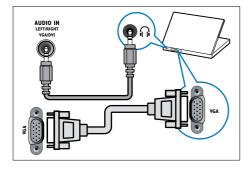

# Connect a computer

### Before you connect a computer to the TV

- Set the screen refresh rate on your computer to 60Hz.
- Select a supported screen resolution on your computer.

Connect a computer with one of the following connectors:

#### Note

 Connections via DVI or VGA require an additional audio cable.

### VGA cable