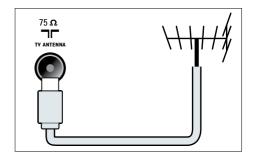

### (4) ANTENNA

Signal input from an antenna or cable.

# Tuner/Reception/ Transmission

- Antenna input: 75ohm coaxial (F type)
- TV system: PAL M, PAL N, NTSC M, SBTVD-T
- Video playback: NTSC, PAL