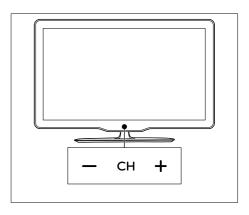

· If you cannot locate your remote control and want to switch on the TV from standby, press CH+/- on the TV.

# Switch channels

Press CH+ or CH- on the remote control.

Press CH +/- on the TV