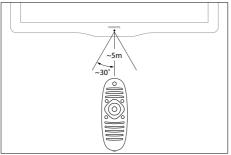

# Remote control usage

When you use the remote control, hold it close to the TV and point it at the remote control sensor. Make sure that the line-of-sight between the remote control and TV is not blocked by furniture, walls or other objects.