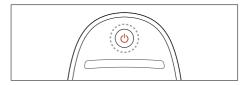

### For xxPFL5xx6

- 1) \( \rightarrow +/-: Adjust volume.
- (2) **\( (Home): Access the home menu.**
- (3) CH +/-: Switch channels.
- (4) Power: Switch the TV on or off.

### For xxPFL4xx6

- 1 \( \square\) +/-: Adjust volume.
- ② (Power): Switch the TV on or off.
- (3) **A** (Home): Access the home menu.
- (4) CH +/-: Switch channels.

### For xxPFL3xx6

- (1) \(\rightarrow\) +/-: Adjust volume.
- (2) A (Home): Access the home menu.
- (3) CH +/-: Switch channels.
- (4)  $\circlearrowleft$  (Power): Switch the TV on or off.