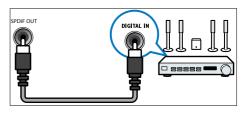

### (2) DIGITAL AUDIO OUT

Digital audio output to home theaters and other digital audio systems.