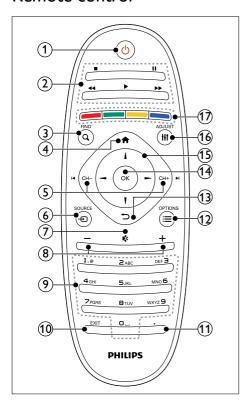

# Remote control

- 1 (Standby-On)
  - Switch the TV on or to standby.
- 2 Play buttons
  - Control video or music.
- (3) Q FIND
  - Access the menu to select a TV channel list.
- 4 ♠ (Home)
  - · Access the home menu.
- (5) I ← CH / CH + ►I (Previous/Next)
  - Switch channels or navigate through menu pages, tracks, albums, or folders.
- ⑥ ⊕ SOURCE
  - Select connected devices.

- **(7) ♦** 
  - Mute or restore audio.
- (8) +/-
  - · Adjust volume.
- 9 0-9 (Numeric buttons)
  - Select channels.
- (10) EXIT
  - · Exits a menu.
- (11) . (Dot)
  - Press the dot (.) for digital channels.
- (12) **≡** OPTIONS
  - Access options for the current activity or selection.
- (13) →
  - Return to the previous menu or exit a function.
- (14) OK
  - Confirm an entry or selection.
- (15) ▲ ▼ ◀► (Navigation buttons)
  - Navigate through menus and select items.
- (16) HI ADJUST
  - Access the menu to adjust settings.
- (17) Color buttons
  - Select tasks or options.