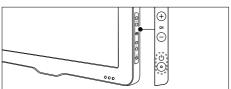

# Side connector

### (1) USB

Data input from USB storage devices.

Connections via DVI or VGA require an additional audio cable (see 'Connect a computer' on page 29).

### (2) AV IN (VIDEO and AUDIO L/R)

Analog audio and video input from analog or digital devices such as DVD players, satellite receivers and VCRs.

### (3) HDMI

Digital audio and video input from highdefinition digital devices such as Blu-ray players.

Connections via DVI or VGA require an additional audio cable (see 'Connect a computer' on page 29).