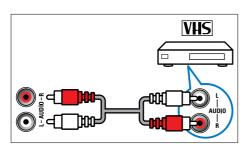

### (2) AV IN (VIDEO and AUDIO L/R)

Analog audio and video input from analog or digital devices such as DVD players, satellite receivers and VCRs.