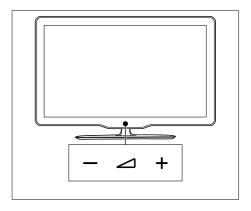

### For xxPFL5xx6

- 1) \( \rightarrow +/-: Adjust volume.
- (2) **\( (Home): Access the home menu.**
- (3) CH +/-: Switch channels.
- (4) Power: Switch the TV on or off.

### For xxPFL4xx6

- 1 \( \square\) +/-: Adjust volume.
- ② (Power): Switch the TV on or off.
- (3) **A** (Home): Access the home menu.
- (4) CH +/-: Switch channels.

### For xxPFL3xx6

- (1) \(\rightarrow\) +/-: Adjust volume.
- (2) A (Home): Access the home menu.
- (3) CH +/-: Switch channels.
- (4)  $\circlearrowleft$  (Power): Switch the TV on or off.