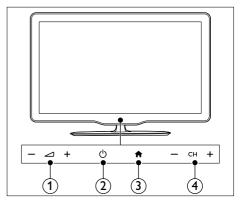

# TV controls

### For xxPFL5xx6

- 1) \( \rightarrow +/-: Adjust volume.
- (2) **\( (Home): Access the home menu.**
- (3) CH +/-: Switch channels.
- (4) Power: Switch the TV on or off.

### For xxPFL4xx6

- 1 \( \square\) +/-: Adjust volume.
- ② (Power): Switch the TV on or off.
- (3) **A** (Home): Access the home menu.
- (4) CH +/-: Switch channels.

### For xxPFL3xx6

- (1) \(\rightarrow\) +/-: Adjust volume.
- (2) A (Home): Access the home menu.
- (3) CH +/-: Switch channels.
- (4)  $\circlearrowleft$  (Power): Switch the TV on or off.