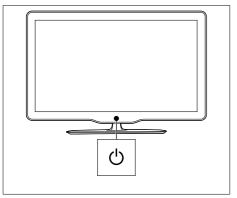

# Switch your TV on

- Press the power switch on the TV.
  - → There is a short delay before the TV responds.

### For xxPFL5xx6

### For xxPFL4xx6

# For xxPFL3xx6