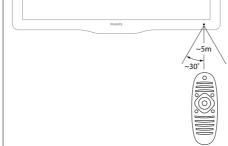

# Remote control usage

When you use the remote control, hold it close to the TV and point it at the remote control sensor. Make sure that the line-of-sight between the remote control and TV is not blocked by furniture, walls or other objects.