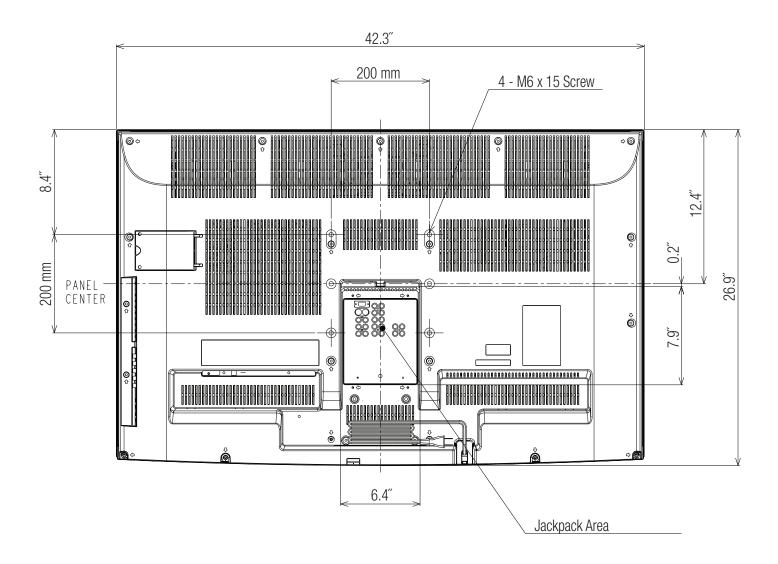

### **BACK PANEL**

#### **WALL-MOUNT SCREW HOLE LOCATION**

Note: Illustrations not necessarily to scale. Descriptions and specifications subject to change without notice. The dimensions are approximate for general information when deciding the locations and placements of the product. When creating a custom-built environment for this product, please take exact measurements from the specific unit to be installed before doing any finished carpentry. When installing the unit, allow for air circulation, ventilation, and variations due to manufacturing tolerances. The cosmetic appearance of the product may vary from that depicted here. Not responsible for typographical or printed errors.