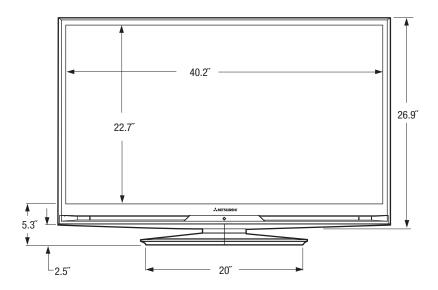

#### **OVERALL DIMENSIONS (Approx.)**

Height Weight Word Width Depth Depth Word TV Weight Power Consumption 29" N/A 42.3" 5.6" N/A 86 lbs 325 W