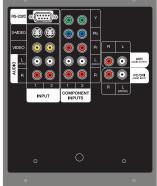

## LT-46244

## 1080p Flat Panel LCD HDTV



#### **OVERALL DIMENSIONS (Approx.)**

Height Weight Word Width Depth Depth Word TV Weight Power Consumption 29" N/A 42.3" 5.6" N/A 86 lbs 325 W

### **BACK PANEL**





#### **TOP**



#### **FRONT**



#### **LEFT SIDE**



Note: Illustrations not necessarily to scale. Descriptions and specifications subject to change without notice. The dimensions are approximate for general information when deciding the locations and placements of the product. When creating a custom-built environment for this product, please take exact measurements from the specific unit to be installed before doing any finished carpentry. When installing the unit, allow for air circulation, ventilation, and variations due to manufacturing tolerances. The cosmetic appearance of the product may vary from that depicted here. Not responsible for typographical or printed errors.

## LT-46244

# 1080p Flat Panel LCD HDTV



#### **WALL-MOUNT SCREW HOLE LOCATION**



Note: Illustrations no