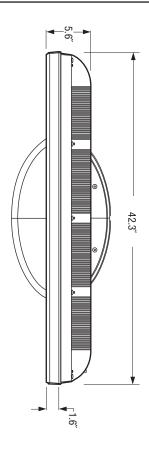

#### **OVERALL DIMENSIONS (Approx.)**

Height Weight Word Width Depth Depth Word TV Weight Power Consumption 29" N/A 42.3" 5.6" N/A 86 lbs 325 W

#### **LEFT SIDE**

Note: Illustrations not necessarily to scale. Descriptions and specifications subject to change without notice. The dimensions are approximate for general information when deciding the locations and placements of the product. When creating a custom-built environment for this product, please take exact measurements from the specific unit to be installed before doing any finished carpentry. When installing the unit, allow for air circulation, ventilation, and variations due to manufacturing tolerances. The cosmetic appearance of the product may vary from that depicted here. Not responsible for typographical or printed errors.