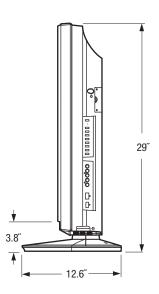

#### **OVERALL DIMENSIONS (Approx.)**

Height Weight Word Width Depth Depth Word TV Weight Power Consumption 29" N/A 42.3" 5.6" N/A 86 lbs 325 W

#### **LEFT SIDE**

Note: Illustrations not necessarily to scale. Descriptions and specifications subject to change without notice. The dimensions are approximate for general information when deciding the locations and placements of the product. When creating a custom-built environment for this product, please take exact measurements from the specific unit to be installed before doing any finished carpentry. When installing the unit, allow for air circulation, ventilation, and variations due to manufacturing tolerances. The cosmetic appearance of the product may vary from that depicted here. Not responsible for typographical or printed errors.