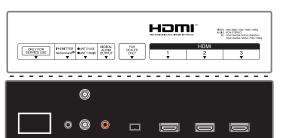

## LT-46244

## 1080p Flat Panel LCD HDTV



#### **OVERALL DIMENSIONS (Approx.)**

Height Weight Word Width Depth Depth Word TV Weight Power Consumption 29" N/A 42.3" 5.6" N/A 86 lbs 325 W

### **BACK PANEL**





#### **TOP**



#### **FRONT**



#### **LEFT SIDE**



Note: Illustrations not necessarily to scale. Descriptions and specifications subject to change without notice. The dimensions are approximate for general information when deciding the locations and placements of the product. When creating a custom-built environment for this product, please take exact measurements from the specific unit to be installed before doing any finished carpentry. When installing the unit, allow for air circulation, ventilation, and variations due to manufacturing tolerances. The cosmetic appearance of the product may vary from that depicted here. Not responsible for typographical or printed errors.

## LT-46244

# 1080p Flat Panel LCD HDTV



#### **WALL-MOUNT SCREW HOLE LOCATION**



Note: Illustrations