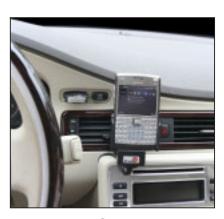

# Holders for Mobile Phones and Smartphones

A holder makes it much easier to use your device in your vehicle. Keep your phone in a holder and you will always have it in easy reach -safe and convenient!

# **High Quality**

The holders have a perfect fit and provides a firm installation. It is easy to place the device in the holder, and to take it out of the holder.

### Safer Driving

With your device in a holder, it is always within easy reach. Our goal is to provide you with convenient products and solutions, to give you a safer driving environment while driving and operating your equipment.