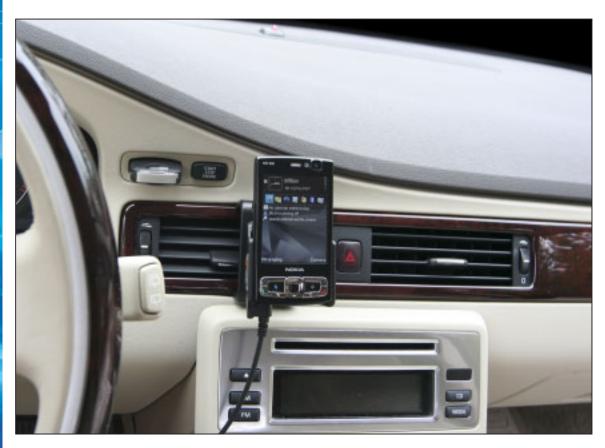

# Keep Your Device in a Holder!

Passive Holder

Active Holder with Cigarette Lighter Cable

Active Holder for Fixed Installation with Molex Adapter System

Holder with Cable Plug Attachment for a Handsfree Solution

## Attach onto ProClip

Attach the holder onto the ProClip Mounting Platform in your vehicle. The installation is quick and easy, and does not damage the interior.