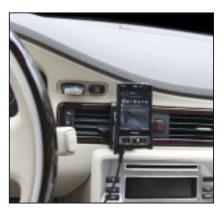

# Holders for Mobile Phones and Smartphones

A holder makes it much easier to use your device in your vehicle. Keep your phone in a holder and you will always have it in easy reach -safe and convenient!

### Safer Driving

With your device in a holder, it is always within easy reach. Our goal is to provide you with convenient products and solutions, to give you a safer driving environment while driving and operating your equipment.