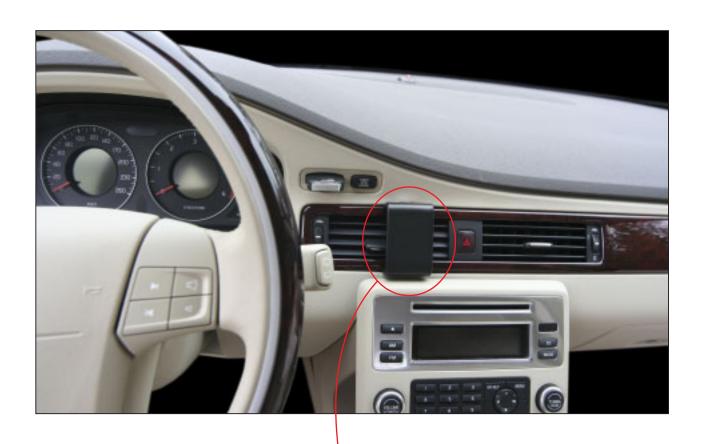

# Keep Your Device in a Holder!

Passive Holder

Active Holder with Cigarette Lighter Cable

Active Holder for Fixed Installation with Molex Adapter System

Holder with Cable Plug Attachment for a Handsfree Solution

## Attach onto ProClip

Attach the holder onto the ProClip Mounting Platform in your vehicle. The installation is quick and easy, and does not damage the interior.