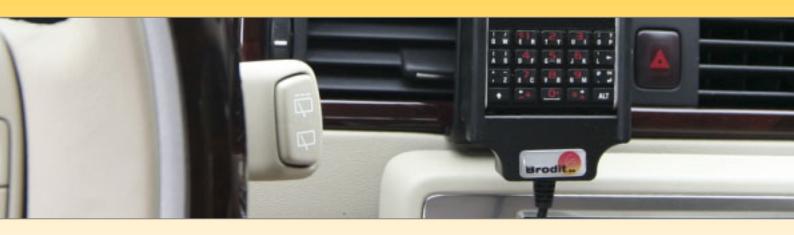

## Attach onto ProClip

Attach the holder onto the ProClip Mounting Platform in your vehicle. The installation is quick and easy, and does not damage the interior.

# **High Quality**

The holders have a perfect fit and provides a firm installation. It is easy to place the device in the holder, and to take it out of the holder.