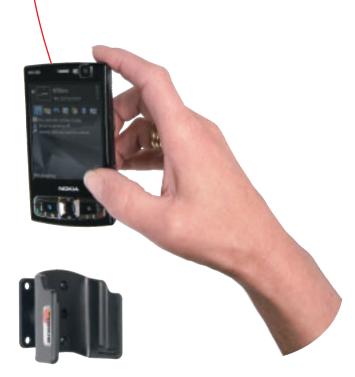

# Holders for Mobile Phones and Smartphones

A holder makes it much easier to use your device in your vehicle. Keep your phone in a holder and you will always have it in easy reach -safe and convenient!

# **High Quality**

The holders have a perfect fit and provides a firm installation. It is easy to place the device in the holder, and to take it out of the holder.

## Attach onto ProClip

Attach the holder onto the ProClip Mounting Platform in your vehicle. The installation is quick and easy, and does not damage the interior.