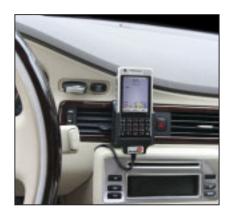

# Holders for Mobile Phones and Smartphones

A holder makes it much easier to use your device in your vehicle. Keep your phone in a holder and you will always have it in easy reach -safe and convenient!

### Safer Driving

With your device in a holder, it is always within easy reach. Our goal is to provide you with convenient products and solutions, to give you a safer driving environment while driving and operating your equipment.