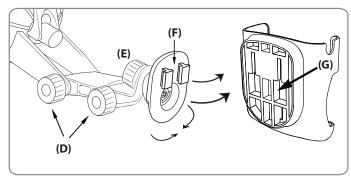

## **7" Windshield Suction Mount** PTM133 & BBP133

Flip the lever (B) down to secure the suction cup.

- Step 1. Adjust the angle of the arm by loosening the adjustment knobs (D).
- Step 2. Adjust the angle and rotation of the pedestal head by loosening the swivel-tightening knob (E).
- Step 3. Attach the device cradle to the dual-T tab head (F) by inserting the T-tabs into the T-slots (G).