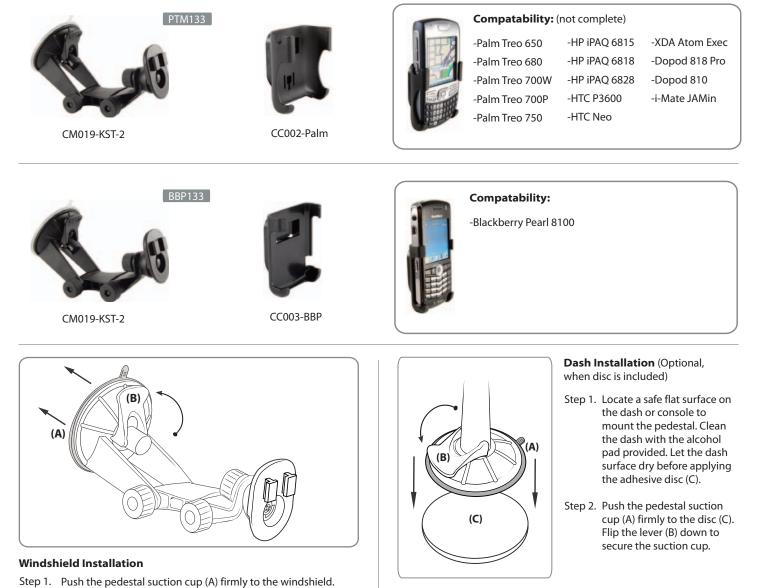

## **7" Windshield Suction Mount** PTM133 & BBP133

Flip the lever (B) down to secure the suction cup.

- Step 1. Adjust the angle of the arm by loosening the adjustment knobs (D).
- Step 2. Adjust the angle and rotation of the pedestal head by loosening the swivel-tightening knob (E).
- Step 3. Attach the device cradle to the dual-T tab head (F) by inserting the T-tabs into the T-slots (G).