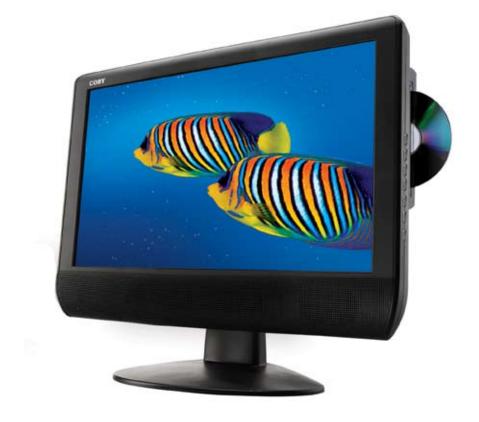

## **TF-DVD2294**

## 22" WIDESCREEN LCD HDTV/MONITOR with SLOT-LOADING DVD PLAYER

- 22" TFT LCD color display
- Integrated slot-loading DVD player
- DVD, DVD±R/RW, CD, CD-R/RW, and JPEG compatible
- Plays digital audio, video, and photo files directly from USB drives and SD/MMC/MS cards
- Dual ATSC/NTSC tuners for Digital and Standard TV broadcast reception
- AV Input Jacks for use with media players, DVR/ VCRs, video games, and more
- 15-pin VGA interface for use with computer systems
- Full-range stereo speakers (10W)
- Digital comb filter and noise reduction
- V-chip parental control, Closed-Caption, and Electronic Program Guide support
- Multi-language on-screen display
- Wall-mountable design (VESA 100mm x 100mm)