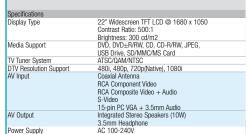

## 22" WIDESCREEN LCD HDTV/MONITOR with SLOT-LOADING DVD PLAYER

- 22" TFT LCD color display
- Integrated slot-loading DVD player
- DVD, DVD±R/RW, CD, CD-R/RW, and JPEG compatible
- Plays digital audio, video, and photo files directly from USB drives and SD/MMC/MS cards
- Dual ATSC/NTSC tuners for Digital and Standard TV broadcast reception
- AV Input Jacks for use with media players, DVR/ VCRs, video games, and more
- 15-pin VGA interface for use with computer systems
- Full-range stereo speakers (10W)
- Digital comb filter and noise reduction
- V-chip parental control, Closed-Caption, and Electronic Program Guide support
- Multi-language on-screen display
- Wall-mountable design (VESA 100mm x 100mm)