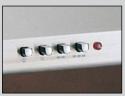

Simple push-button controls enable three blower speed settings.

Fluorescent lamps flood the cooking surface with even lighting.

Blower included. 430 stainless steel finish is not recommended for installations along saltwater coastal areas.