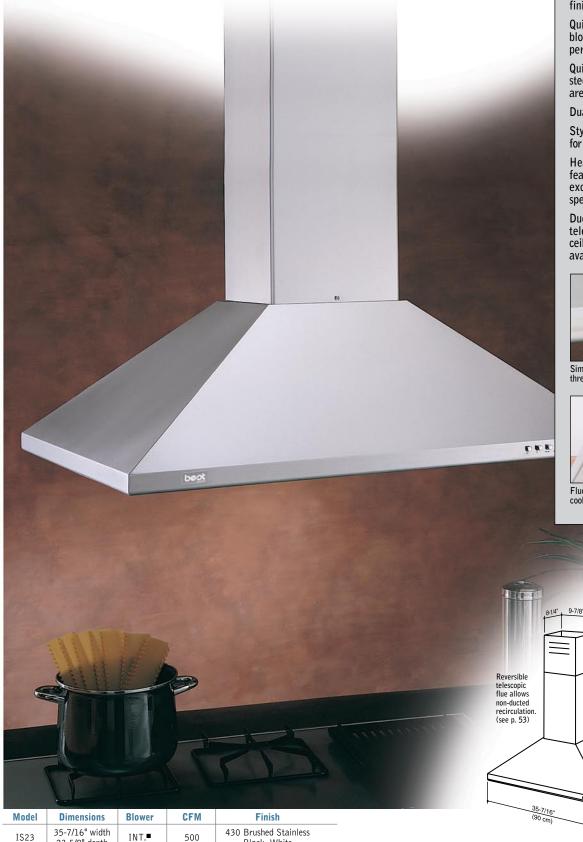

## **ISLAND HOODS**

Combine the sophistication of fine, angular lines with simplified functionality and you have the perfect island range hood where understatement is the statement.

Black, White

For installation guidelines and product details see pages 54 - 58.

**IS23** 

finishes Quiet, efficient internal blower with HVI certified performance (see p. 52)

Quick-release, stainless steel/aluminum mesh filters are dishwasher safe

Dual fluorescent lighting

Stylish push-button control for blower speed and lighting

Heat Sentry<sup>™</sup> is a smart feature that detects excessive heat and adjusts speed to high automatically

Ducted/non-ducted telescopic flue for 8' to 9' ceilings - Custom extensions available (see p. 50)

Simple push-button controls enable three blower speed settings.

Fluorescent lamps flood the cooking surface with even lighting.

Blower included. 430 stainless steel finish is not recommended for installations along saltwater coastal areas.

23-5/8" depth

17-1/2" min 33-1/16"

10-5/8" 8

max 45-1/2"