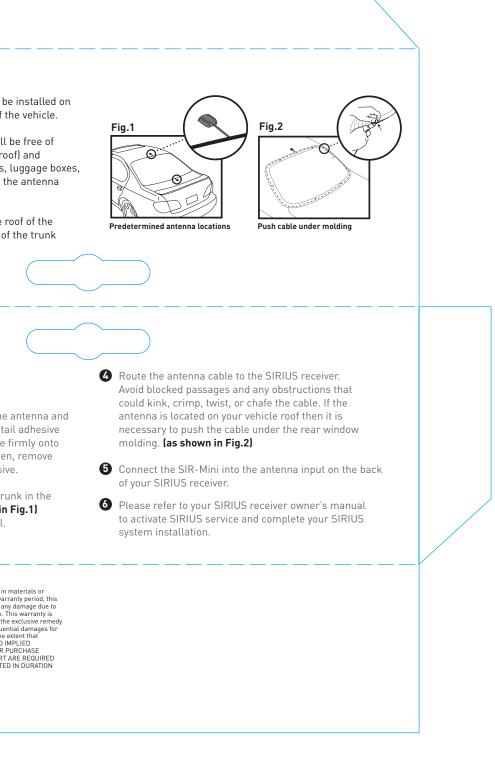

## Pre Installation::

- The antenna has a magnetic base and must be installed on a conductive metal surface on the outside of the vehicle.
- Position the antenna in such a way that it will be free of mechanical (i.e. an outward-opening moon roof) and line-of-sight obstructions such as roof racks, luggage boxes, etc. In these instances, consider positioning the antenna offset from the vehicle centerline.
- Recommended installation locations are the roof of the vehicle above the rear window or on the top of the trunk near the rear window. (as shown in Fig.1)

## Installation Instructions::

- **1** Make sure the installation location is clean and dry.
- 2 To install the antenna tail, place it against the antenna and route cable into the cable channel. Take the tail adhesive and remove the backing from one side. Place firmly onto the back of the tail over the routed cable. Then, remove the backing from the other side of the adhesive.
- **3** Place the SIR-Mini with tail on your roof or trunk in the predetermined antenna location (as shown in Fig.1) and press down firmly to secure antenna tail.