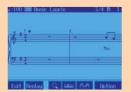

### DIGISCORE

DigiScore brings new musical possibilities and enjoyment to playing and practicing the piano. The "Touch The Notes" feature lets you actually touch a note (or series of notes) onscreen for instant audible playback. Explore the handy "Auto-Sync DigiScore" feature, which scrolls the onscreen sheet music in sync with your performance. No more frantic page-turning as you play.

### DIGISCORE

Roland's innovative DigiScore feature brings new musical possibilities and enjoyment to playing and practicing the piano. Interact with your music via the "Touch The Notes" feature, which lets you actually touch a note (or series of notes) onscreen for instant audible playback.