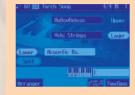

### MUSIC STYLES

The KR-103 comes loaded with more than 170 all-new Music Styles prepared by Roland's legendary Style foundry. Each pattern contains an Intro, Original, Variation, Fill-In, and Ending element, with additional options via the Style Orchestrator buttons.

### MUSIC ASSISTANT

150 Music Assistant songs are onboard the KR-103 to accompany you as you perform.

Just play a chord, and the accompaniment intelligently follows your lead!

EV-5 EXPRESSION PEDAL CD-2 CF/CD RECORDER