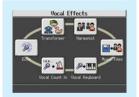

### KARAOKE

The KR-107 offers a microphone-input jack for karaoke sing-along with Standard MIDI Files. You can also add harmony to your singing, or apply a variety of vocal effects, such as Voice Transformer to dramatically change the sound of your voice.