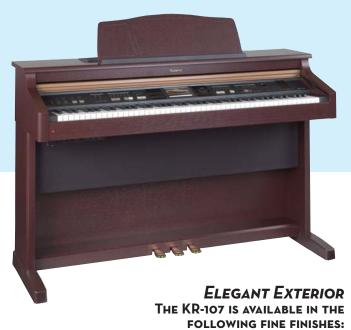

KR-107-AK OAK KR-107-PF POLISHED FRUITWOOD

KR-107-MH MAHOGANY (PICTURED LEFT)

**KR-107-PE POLISHED EBONY** 

KR-107-SC SATIN CHERRY

KR-107-SW SATIN WALNUT

Flagship of the KR Family