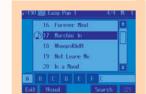

### VISUAL MUSIC ASSISTANT

There are over 570 Visual Music Assistant songs onboard the KR-107, each with a variety of preset variations, for professional-sounding intelligent accompaniment. Just play a chord, and the accompaniment follows your lead! Settings are displayed in a manner that's easy to grasp.

### VISUAL MUSIC ASSISTANT

Visual musical accompaniment styles with an incredibly realistic human feel — that's what you get in the KR-105. And with intuitive visual navigation, this instrument puts you in direct touch with styles that sound great and are easy to control. Just play a chord, and the accompaniment intelligently follows your lead!