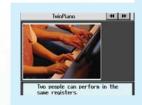

### TWIN-PIANO MODE

This handy feature allows two players to perform simultaneously on the same keyboard. It's as easy as pressing the front-panel Super Tones button followed by the Twin Piano button on the touchscreen. Four hands of fun!