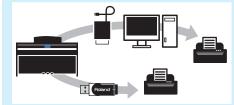

### **COLOR BMP EXPORT**

Musical notation that you view or create on the KR-107's can be exported to a computer as a color .BMP file. You can also take advantage of the KR-107's Direct-To-Printer feature, which allows you to save your notation to a USB memory key, and plug it directly into a USB-equipped printer.

### USB

Three USB ports are built into the KR-107. One port is dedicated as USB-MIDI interface, providing convenient communication between the KR-107 and computers. Another port is provided for storing and loading songs, Standard MIDI Files, audio (.WAV files), notation, and more via optional USB Flash Memory. The third port is for use with Roland's USB-equipped FD-01A floppy disk drive.