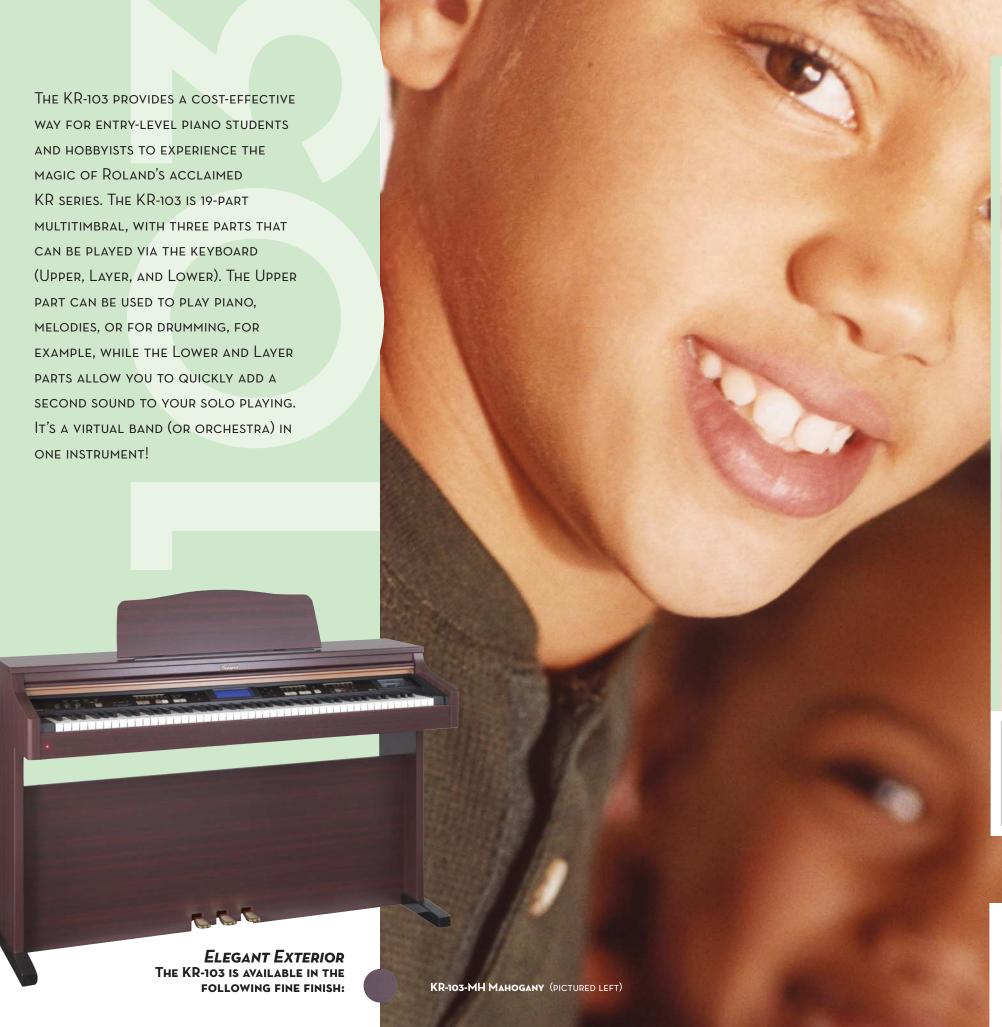

### COMPACT PROGRESSIVE HAMMER ACTION

The KR-103 is outfitted with Roland's Compact Progressive Hammer-Action keyboard, which simulates a real grand piano by providing a heavier touch in the lower octaves that gets increasingly lighter in the upper range. This keyboard has many of the same design elements as Roland's acclaimed Progressive Hammer-Action Keyboard, but its keyboard-action mechanism is much more compact and lightweight.

### **GREAT SOUNDS**

The KR-103's sounds are vibrant and realistic. Many of the sounds have been refined and processed to provide added color and impact. Combined with the new amplification system, the KR's sounds will inspire and impress, from crystal clear high end to powerful low frequencies.

### LCD

Navigating a state-of-the-art instrument has never been friendlier, thanks to the KR-103's attractive LCD with accompanying front-panel buttons. No more fumbling to find the right menu or button.

### MUSIC STYLES

The KR-103 comes loaded with more than 170 all-new Music Styles prepared by Roland's legendary Style foundry. Each pattern contains an Intro, Original, Variation, Fill-In, and Ending element, with additional options via the Style Orchestrator buttons.

### MUSIC ASSISTANT

150 Music Assistant songs are onboard the KR-103 to accompany you as you perform.

Just play a chord, and the accompaniment intelligently follows your lead!

EV-5 EXPRESSION PEDAL CD-2 CF/CD RECORDER