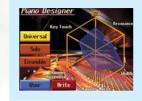

## PIANO DESIGNER

Response function is also included.

**GRAND-PIANO FEEL** 

The factory piano sounds provided with the KR-107 are stunning in realism and playability, but if you'd like to customize the sounds, the "Piano Designer" feature allows you to do just that. Make adjustments to the piano's string, damper, and key-off resonance, then save your new pianos for future recall.