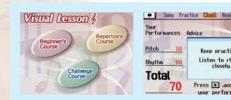

### VISUAL LESSON

The KR-107's "Visual Lesson" feature makes practice fun and effective. You can use this tool to score the results of your performances and find out which notes have been played differently than those indicated in the notation.