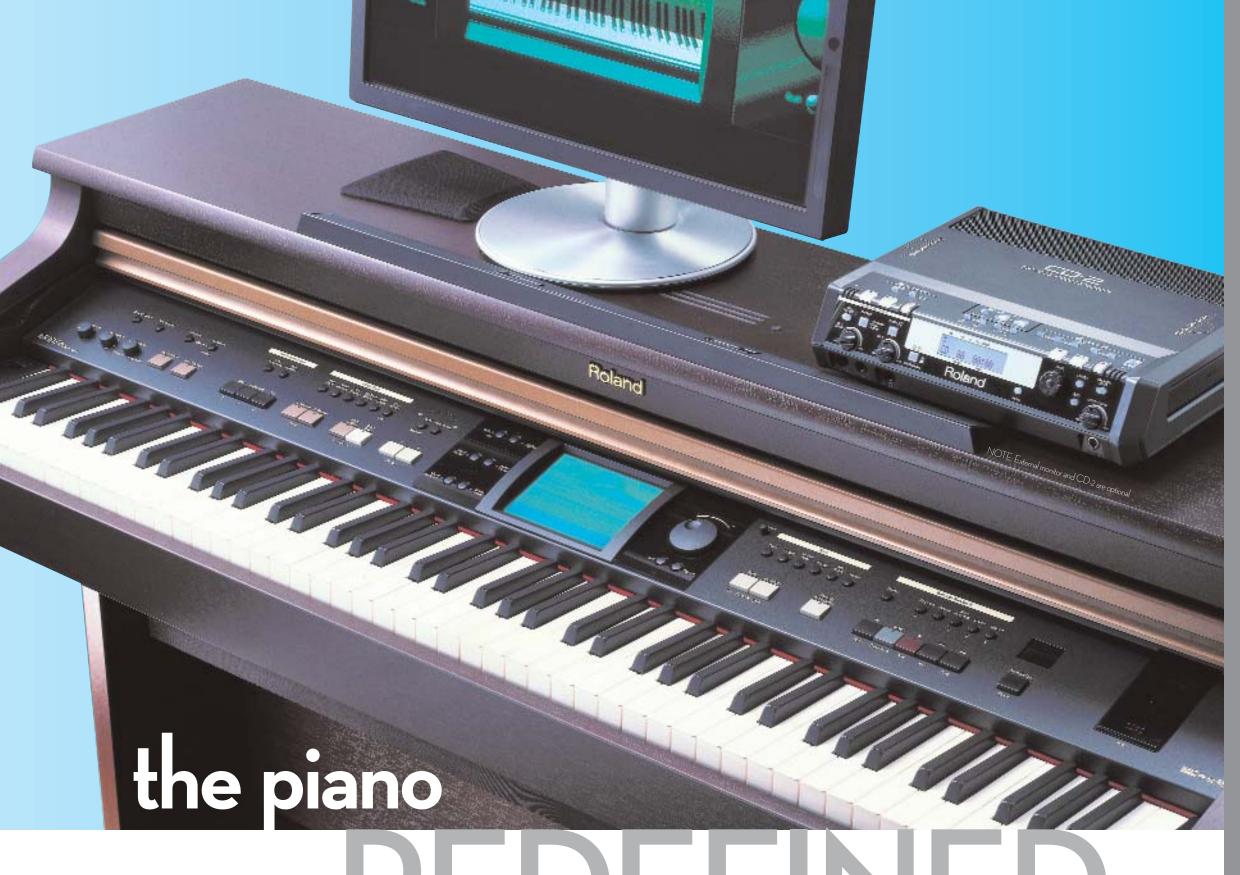

### VISUAL INTERFACE

The KR-107 is equipped with a color touchscreen for friendly, visual navigation. Most operations can be carried out easily just by touching the screen. And if you want to display your musical scores or lessons on an even bigger screen for group viewing, the KR-107 comes with external VGA and video outputs for connecting to a separate computer monitor or TV.

### USB

Three USB ports are built into the KR-107. One port is dedicated as USB-MIDI interface, providing convenient communication between the KR-107 and computers. Another port is provided for storing and loading songs, Standard MIDI Files, audio (.WAV files), notation, and more via optional USB Flash Memory. The third port is for use with Roland's USB-equipped FD-01A floppy disk drive.