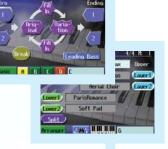

### MUSIC STYLES

The KR-103 comes loaded with more than 170 all-new Music Styles prepared by Roland's legendary Style foundry. Each pattern contains an Intro, Original, Variation, Fill-In, and Ending element, with additional options via the Style Orchestrator buttons.