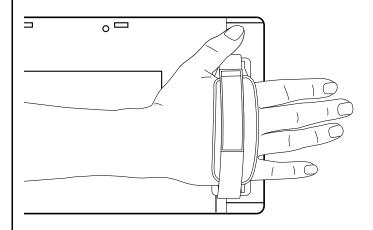

4. If you are a right-handed user, install and use the hand strap as shown in Figure 3. The Velcro strip on the hand strap allows you to adjust the strap to the most comfortable position. If you are a left-handed user, install and use the hand strap as shown in Figure 4.

Figure 3. Using the Hand Strap (Right-handed User)

Figure 4. Using the Hand Strap (Left-handed User)