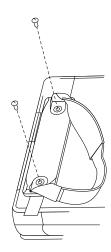

Figure 1. Hand Strap Fastening Points

- 2. Use the screws provided to attach the hand strap in the desired location as shown in Figure 2.
- 3. The hand strap is now attached to your system.

Using the Hand Strap