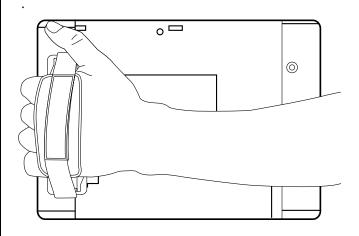

4. If you are a right-handed user, install and use the hand strap as shown in Figure 3. The Velcro strip on the hand strap allows you to adjust the strap to the most comfortable position. If you are a left-handed user, install and use the hand strap as shown in Figure 4.

Figure 3. Using the Hand Strap (Right-handed User)

Figure 4. Using the Hand Strap (Left-handed User)