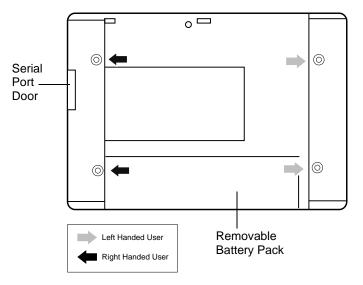

Installing the Hand Strap

The hand strap can be installed in on of two locations on the pen tablet to accommodate right- or left-handed users. To install the hand strap,

1. Using a sharp object such as a penknife, pry the round, adhesive covers from the back of the system to expose the screw bosses in the location that you want to install the hand strap. See Figure 1 for the screw boss locations.

Figure 1. Hand Strap Fastening Points

- 2. Use the screws provided to attach the hand strap in the desired location as shown in Figure 2.
- 3. The hand strap is now attached to your system.

Using the Hand Strap