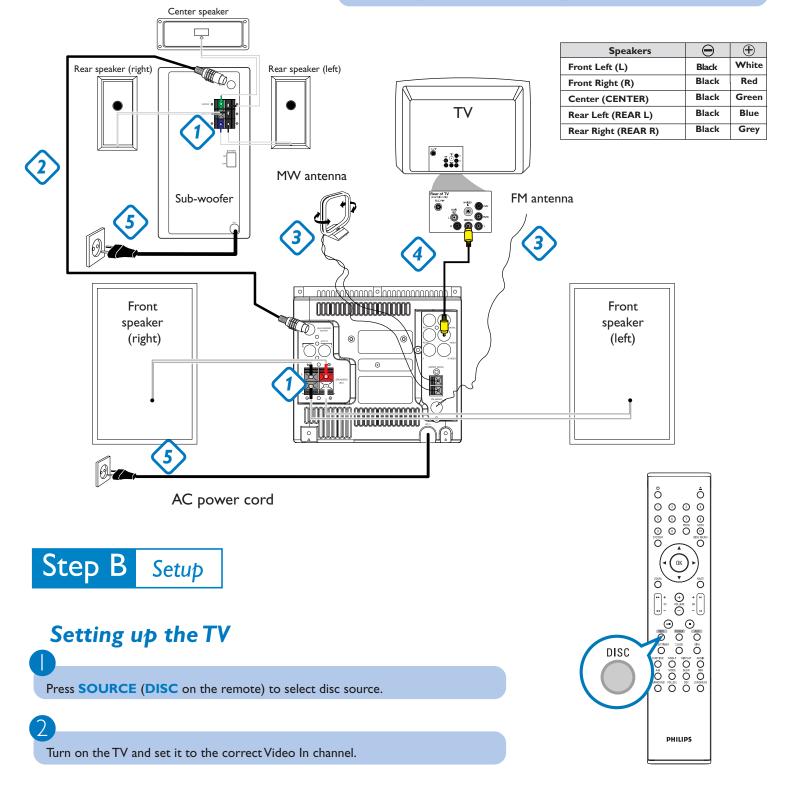

#### Tips

A sticker indicating speaker type can be found at the back of each speaker box (FRONT L, FRONT R, CENTER, REAR L and REAR R). Insert the speaker wires by matching the colors of the jacks and the labels on the speaker wires.

See the User Manual for other TV connection options.

 For connecting to a Progressive Scan TV, refer to the user manual for proper connections and detailed setup. Connect the speaker wires.

Connect the subwoofer and the DVD system by using the supplied DIN OUT cable.

3

Connect the MW and FM antennas

#### 4

5

Connect the supplied composite video cable to your TV.

Connect the power cords of the DVD system and subwoofer.