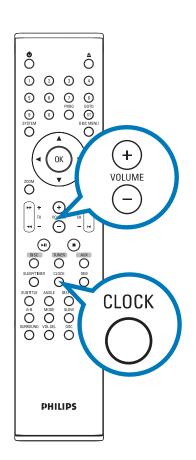

## Setting the clock

In standby mode, press and hold **CLOCK** on the remote.

When the hour digits flash, turn **VOLUME-/+** on the system or press **VOLUME+/-** on the remote to set the hours.

Press **CLOCK** again and the minute digits flash. Then turn **VOLUME-/+** on the system or press **VOLUME+/-** on the remote to set the minutes.

Press **CLOCK** again to confirm the time setting.