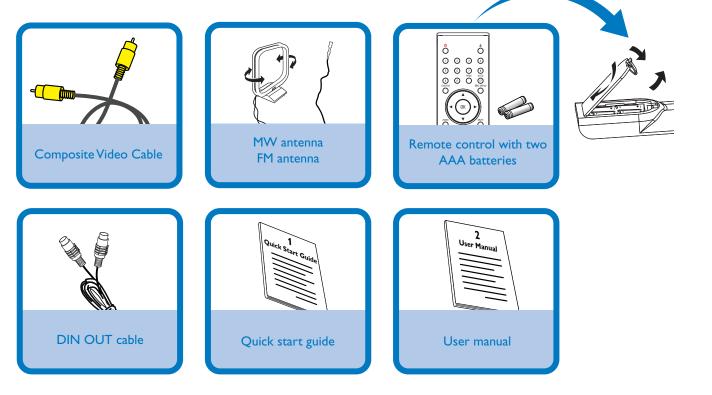

# What's in the Box?

You should find these items upon opening the box.

#### Tips

A sticker indicating speaker type can be found at the back of each speaker box (FRONT L, FRONT R, CENTER, REAR L and REAR R). Insert the speaker wires by matching the colors of the jacks and the labels on the speaker wires.