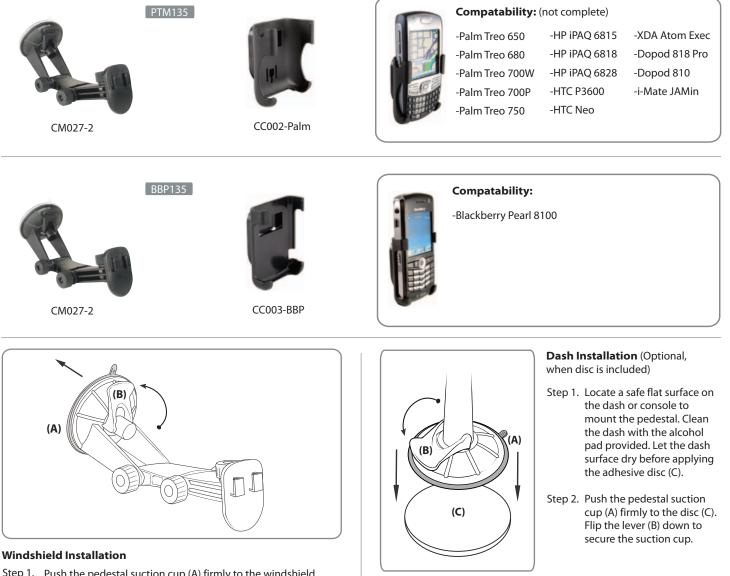

## **5" Windshield Suction Mount** PTM135 & BBP135

Step 1. Push the pedestal suction cup (A) firmly to the windshield. Flip the lever (B) down to secure the suction cup.

(F)

(E)

- Step 1. Adjust the angle of the arm by loosening the adjustment knobs (D).
- Step 2. Adjust the lateral angle of the pedestal head by loosening the adjustment knob (E).
- Step 3. Attach the device cradle to the dual-T tab head (F) by inserting the T-tabs into the T-slots (G).

(D)

Do not install Arkon products over an air bag cover or within the air bag deployment zone. Arkon Resources, Inc. assumes no responsibility of liability for injury or death as a result of car crashes and/or air bag deployment.