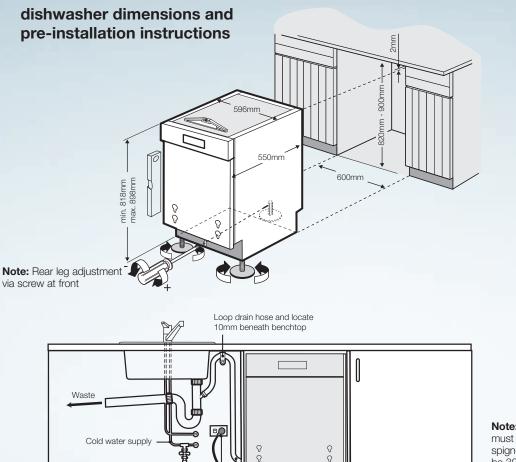

## electrolux E:Line built-in dishwasher

Drain hose supplied

**Note:** Hole at bottom of spigot on sink drain must be drilled out completely. Position of spignot from base of dishwasher floor must be 300mm minimum. Maximum height of drain hose from floor must be 1000mm.

#### Notes:

• If the floor is not level, the levelling legs should be adjusted to fit

240V switched power outlet

- The dishwasher must be fixed to the cabinets with the screws provided
  The entire plastic membrane from the sink trap to be removed before fitting and securing the drain hose
- Cold water connection is recommended

Inlet hose supplied

- Water flow rate10L/minute min.
- Water temperature 65° max.
- Water pressure cold, 50-800kPa
- Water pressure hot, 50-800kPa

#### Notes:

- Ensure that hoses are not crushed or kinked under or behind the dishwasher.
- After connecting hose to the tap, turn the tap on and check to ensure that there are no leaks.

Thinking of you Electrolux