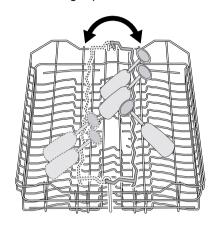

Take care when loading or unloading sharp items such as knives.

Forks and spoons should be placed in the removable cutlery basket with the handles facing downwards and the knives with their handles facing upwards (fig.1).

If the handles protrude from the bottom of the basket, obstructing the lower spray arm, load the cutlery with the handles facing upwards.

Mix spoons with other cutlery to prevent them from sticking together.

To make loading of the cutlery basket easier, lower the cutlery basket handle (fig.2).

For best results we recommend you to use the cutlery grids.

If the size and dimensions of the cutlery do not allow the use of the grids, they can be easily hidden (fig. 3).