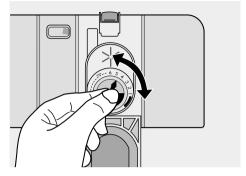

According to the finish and drying results obtained, adjust the dose of rinse aid by means of the 6 position selector (position 1 minimum dosage. position 6 maximum dosage).

The dose is factory set in position 4.