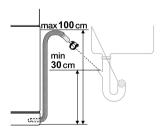

#### Water outlet hose connection

The end of the drain hose can be connected in the following ways:

- To the sink outlet spigot, securing it to the underside of the work surface. This will prevent waste water from the sink running into the machine
- 2. To a stand pipe provided with venthole, minimum internal diameter 4 cm.

The waste connection must be at a height of between 30 cm (minimum) and 100 cm (maximum) from the bottom of the dishwasher.

The drain hose can face either to the right or left of the dishwasher

Ensure the hose is not bent or squashed as this could prevent or slow down the discharge of water.

The sink plug must not be in place when the machine is draining as this could cause the water to syphon back into the machine

If you use a drain hose extension it must be no longer than 2 metres and its internal diameter must be no smaller than the diameter of the hose provided.

Likewise the internal diameter of the couplings used for connections to the waste outlet must be no smaller than the diameter of the hose provided.

When connecting the drain hose to an under sink trap spigot, the entire plastic membrane (A) must be removed. Failure to remove all the membrane will result in food particles building up over time eventually blocking the dishwasher drain hose spigot