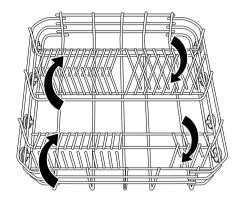

#### To move to the higher position proceed as follows:

- 1. Pull out the basket until it stops.
- 2. Carefully lift both sides upwards until the mechanism is engaged and the basket is stable.

### To lower the basket to the original position proceed as follows:

- 1. Pull out the basket until it stops.
- 2. Carefully lift both sides upwards and then allow the mechanism to drop back down slowly, keeping hold of it

#### Attention!

Never lift or lower the basket on one side only

When the basket is in the higher position we recommend to adjust the cup racks in the lowest position.

After loading your machine always close the door, as an open door can be a hazard.