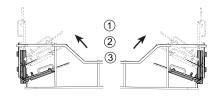

Before cleaning the filters ensure that the machine is switched off.

- 1. Open the door, remove the lower basket.
- 2. The dishwasher filter system comprises a coarse filter (A), a microfilter (B) and a flat filter. Unlock the filter system using the handle on the microfilter.

3. Turn the handle about 1/4 a turn anticlockwise and remove the filter system.

- 4. Take hold of the coarse filter (A) by the handle with the hole and remove from the microfilter (B).
- 5. Clean all filters thoroughly under running water.
- 6. Remove the flat filter from the base of the washing compartment and clean both faces thoroughly.

- 7. Put the flat filter back in the base of the washing compartment and ensure that it fits perfectly.
- 8. Place the coarse filter (A) in the microfilter (B) and press together.
- 9. Put the filter combination in place and lock by turning the handle clockwise to the stop. During this process ensure that the flat filter does not protrude above the base of the washing compartment.