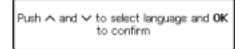

#### First use of the appliance:

- Press the On/Off button: the button will illuminate
- Follow the instructions displayed to set the desired language (default set language: English) and time.

The following message is displayed:

(Press one of the scrolling buttons to select the language and then **OK** to confirm the selection).

When the displayed message **ENG** flashes it is possible to select the language by pressing one of the scrolling buttons.