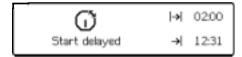

#### «Time» area

Allows to delay the start of the programme up to a time-limit of 19 hours.

Press **delay start** scrolling button to select the area.

Press and keep pressed the button to modify the end of programme time:

- In the upper part of the area the set delay start of the programme is highlighted.
- In the lower part of the area the end of programme time is updated.

Press **OK** button or wait a few seconds to store the setting.