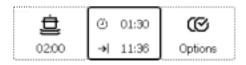

In the **time** area is displayed the ending time of the programme (= time + programme duration).

#### «Time» area

Allows to delay the start of the programme up to a time-limit of 19 hours.

Press **delay start** scrolling button to select the area.

Press and keep pressed the button to modify the end of programme time:

- In the upper part of the area the set delay start of the programme is highlighted.
- In the lower part of the area the end of programme time is updated.

Press **OK** button or wait a few seconds to store the setting.