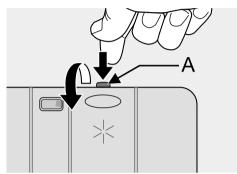

#### Filling with rinse aid

Rinse aid ensures thorough rinsing. and spot and streak free drying. Rinse aid is automatically added during the last rinse.

1. Open the container by pressing the release button (A).