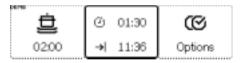

#### For «Demo mode»:

By default the Demo mode is **not active**: press **OK** to activate it. The display will appear divided in 3 areas and in the upper left-hand corner appears the message DEMO.

It is now possible, using the buttons, to simulate the different selections and settings available and to start a washing programme simulation.