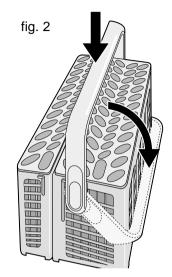

To make loading of the cutlery basket easier, lower the cutlery basket handle (fig.2).

For best results we recommend you to use the cutlery grids.

If the size and dimensions of the cutlery do not allow the use of the grids, they can be easily hidden (fig. 3).