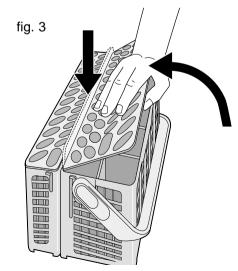

To make loading of the cutlery basket easier, lower the cutlery basket handle (fig.2).

For best results we recommend you to use the cutlery grids.

If the size and dimensions of the cutlery do not allow the use of the grids, they can be easily hidden (fig. 3).