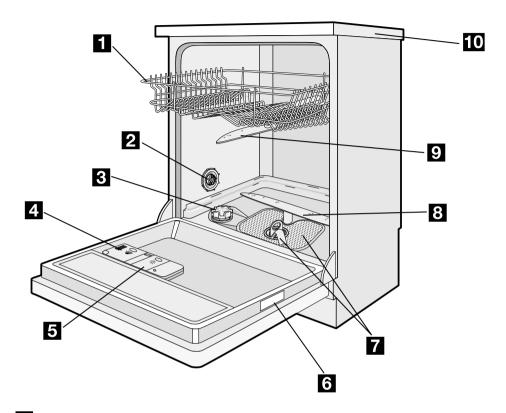

# Product description

- 1 Upper basket
- 2 Water hardness dial
- 3 Salt container
- 4 Detergent dispenser
- 5 Rinse aid dispenser
- 6 Rating plate
- Filters
- Lower spray arm
- 9 Upper spray arm
- 10 Worktop