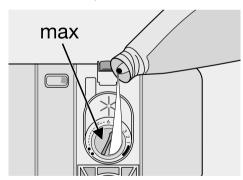

Add the rinse aid in the container. The maximum level for filling is indicated by "max".

The dispenser holds about 110 ml of rinse aid, which is sufficient for between 16 and 40 dishwashing cycles, depending upon the dosage setting.