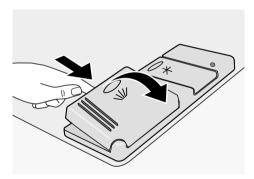

#### Filling with rinse aid

Rinse aid ensures thorough rinsing. and spot and streak free drying. Rinse aid is automatically added during the last rinse.

1. Open the container by pressing the release button (A).

Add the rinse aid in the container. The maximum level for filling is indicated by "max".

The dispenser holds about 110 ml of rinse aid, which is sufficient for between 16 and 40 dishwashing cycles, depending upon the dosage setting.

According to the finish and drying results obtained, adjust the dose of rinse aid by means of the 6 position selector (position 1 minimum dosage. position 6 maximum dosage).

The dose is factory set in position 4.

Increase the dose if there are drops of water or lime spots on the dishes after washing.

Reduce it if there are sticky whitish streaks on the dishes or a bluish film on glassware or knife blades.

3. Ensure that the lid is closed after every refill.