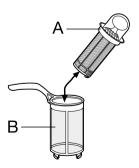

#### Filling with rinse aid

Rinse aid ensures thorough rinsing. and spot and streak free drying. Rinse aid is automatically added during the last rinse.

1. Open the container by pressing the release button (A).

Add the rinse aid in the container. The maximum level for filling is indicated by "max".

The dispenser holds about 110 ml of rinse aid, which is sufficient for between 16 and 40 dishwashing cycles, depending upon the dosage setting.

According to the finish and drying results obtained, adjust the dose of rinse aid by means of the 6 position selector (position 1 minimum dosage. position 6 maximum dosage).

The dose is factory set in position 4.