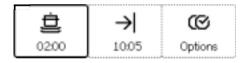

- menu programmes
- time
- menu options

Each area is managed by the means of the beneath scrolling button:

press one of the scrolling buttons: the selected area is displayed with a highlighted frame

press again the beneath scrolling button to display the available menu.

#### «Menu programmes» area

Symbol and duration of the washing programme are displayed.

- Press the programme scrolling button to select the area.
- Press again the same button: the displayed area enlarges and shows the list of available washing programmes, the corresponding symbol and the duration.

#### «Menu options» area

Press the **option** scrolling button to select the area.

Press again and again the button to scroll the list of the available options (the selected option is highlighted).