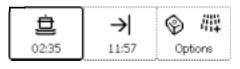

#### «Menu options» area

Press the **option** scrolling button to select the area.

Press again and again the button to scroll the list of the available options (the selected option is highlighted).

Press **OK** to change the setting. Press the **option** scrolling button to go to another option.

Press another scrolling button or wait a few seconds to come out from the option menu.

Once selected, the options will remain displayed as shown in the example below.