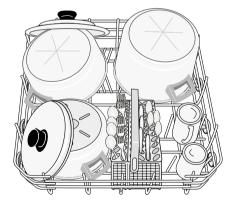

#### The lower basket

The lower basket is designed to take saucepans, lids, plates, salad bowls, cutlery etc.

Serving dishes and large lids should be arranged around the edge of the basket, ensuring that the spray arms can turn freely.

The rows of prongs on the lower basket can be easily lowered to allow you to load pots, pans and bowls.

#### The upper basket

The upper basket is designed for saucers, salad bowls, cups, glasses, pots and lids.

Arrange items on and underneath the cup racks so that water can reach all surfaces.

Glasses with long stems can be placed upside down in the cup racks.

The cup racks can be adjusted in three different positions to improve the loading flexibility.

For glasses with long stems (according to the size and dimensions), set the glass holder to the left or right position.

The central rows of prongs can be easily lowered in order to improve loading flexibility.

Before closing the door, ensure that the spray arms can rotate freely.