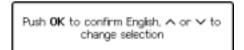

#### First use of the appliance:

- Press the On/Off button: the button will illuminate
- Follow the instructions displayed to set the desired language (default set language: English) and time.

The following message is displayed:

(Press one of the scrolling buttons to select the language and then **OK** to confirm the selection).

When the displayed message **ENG** flashes it is possible to select the language by pressing one of the scrolling buttons.