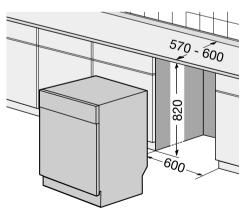

# Fitting under a counter

(kitchen worktop or sink)

By removing the machine's worktop, you can install it under a close fitting sink unit or a pre-existing top, providing the dimensions of the recess correspond to those shown in the picture.

#### Proceed as follows:

Remove the machine's worktop by unscrewing the two rear retaining screws, pull the worktop from the back of the machine and slide out the front slots, lifting the worktop.

Insert the machine after adjusting the levelling with the adjustable feet. When inserting the machine, ensure that the water inlet and drain hoses are not kinked or squashed.

# Levelling

Good levelling is essential for correct closure and sealing of the door. When the appliance is correctly levelled, the door will not catch on either side of the cabinet. If the door does not close correctly, loosen or tighten the adjustable feet until the machine is perfectly level.