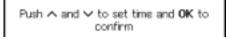

Press **OK** to confirm. The following displayed message appears:

Subsequently.

Once the highlighted time flashes it is possible to set the right time.

Press **OK** to confirm.

Once the time has been set, the display will appear divided in 3 areas: