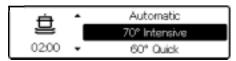

#### «Menu programmes» area

Symbol and duration of the washing programme are displayed.

- Press the programme scrolling button to select the area.
- Press again the same button: the displayed area enlarges and shows the list of available washing programmes, the corresponding symbol and the duration.

Press **programme** scrolling button to display the list.

Press **OK** button to confirm.

The display will show again the 3 divided areas.

In the **menu programmes** area is displayed the set programme and duration.