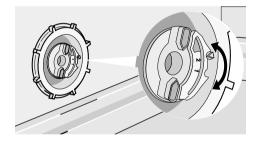

# Setting manually The dishwasher is factory set at position 2.

- 1. Open the dishwasher door.
- Remove the lower basket from the dishwasher.
- 3. Turn the water hardness dial to position 1 or 2 (see table).
- 4. Replace the lower basket.