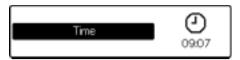

Press **OK** to confirm. The following displayed message appears:

Subsequently.

Once the highlighted time flashes it is possible to set the right time.

Press **OK** to confirm.

Once the time has been set, the display will appear divided in 3 areas:

- menu programmes
- time
- menu options

Each area is managed by the means of the beneath scrolling button:

press one of the scrolling buttons: the selected area is displayed with a highlighted frame

press again the beneath scrolling button to display the available menu.

In the **time** area is displayed the ending time of the programme (= time + programme duration).