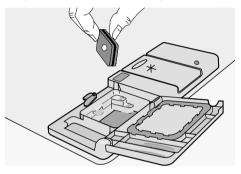

#### Filling with dishwasher salt

Only use salt specifically designed for use in dishwashers.

All other types of salt not specifically designed for use in a dishwasher, especially table salt, will damage the water softener.

Only fill with salt just before starting one of the complete washing programmes.

This will prevent any grains of salt or salty water, which may have been spilt, remaining on the bottom of the machine for any period of time, which may cause corrosion.

#### To fill:

- Open the door, remove the lower basket and unscrew the cap of the salt container by turning it anticlockwise.
- Pour 1 litre of water inside the container (this is necessary only before filling with salt for the first time).
- 3. Using the funnel provided, pour in the salt until the container is full.

- 4. Replace the cap making sure that there is no trace of salt on the screw thread or on the gasket.
- 5. Replace the cap tightly turning it clockwise until it stops with a click.

Do not worry if water overflows from the unit when filling with salt, this is quite normal.