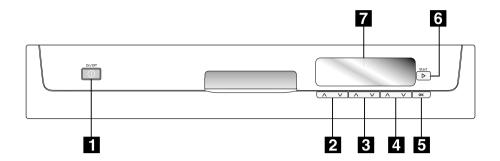

In case that this light has to be replaced, please contact your local Service Force Centre.

- 1 On/Off button
- 2 «Programme» scrolling button
- 3 «Delay start» scrolling button
- 4 «Options» scrolling button
- 5 «OK» button
- 6 «Start» button
- 7 Display