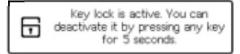

#### Key lock:

With this function active, after 15 seconds from the last selection, the buttons are locked and will not accept any kind of controls.

It is possible to deactivate temporarily the function: press any button, the following message is displayed.

After 15 seconds the function will be activated again.

To deactivate the key lock function: go to menu options and change the setting.