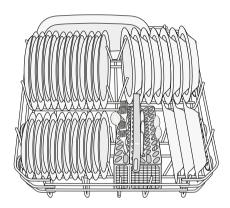

#### The cutlery basket

Long bladed knives stored in an upright position are a potential hazard.

Long and/or sharp items of cutlery such as carving knives must be positioned horizontally in the upper basket.

Take care when loading or unloading sharp items such as knives.

Forks and spoons should be placed in the removable cutlery basket with the handles facing downwards and the knives with their handles facing upwards (fig.1).

If the handles protrude from the bottom of the basket, obstructing the lower spray arm, load the cutlery with the handles facing upwards.

Mix spoons with other cutlery to prevent them from sticking together.

To make loading of the cutlery basket easier, lower the cutlery basket handle (fig.2).

For best results we recommend you to use the cutlery grids.

If the size and dimensions of the cutlery do not allow the use of the grids, they can be easily hidden (fig. 3).

The cutlery basket is in two parts which can be separated to give greater loading flexibility. To separate the two parts, slide them horizontally in opposite directions and pull them apart (fig. 4).

To reassemble, reverse the procedure.