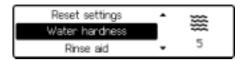

To return back to the normal condition of the appliance it is necessary to deactivate the "Demo mode".

| Option menu | Submenu            |          | Notes                                                                                             |
|-------------|--------------------|----------|---------------------------------------------------------------------------------------------------|
| Settings    | Language (*)       | <b>≈</b> | allows to select the language for the display of the messages                                     |
| •           | Sound volume (*)   | Д€       | 5 levels available: level 0 = volume deactivated                                                  |
|             | Voice message      | Q        | Not selectable. (Option not available with this model).                                           |
|             | Time (*)           | (1)      | allows to set the time                                                                            |
|             | Brightness (*)     | Ö.       | 10 levels available                                                                               |
|             | Contrast (*)       |          | 10 levels available                                                                               |
|             | Reset settings     | <b>©</b> | Resets the factory settings                                                                       |
|             | Water hardness (*) | ₩        | Allows you to set the water softener according to the hardness of the water (10 levels available) |
|             | Rinse aid          | <u>/</u> | Available only with the "3-in-1" option active. Allows to reactivate the rinse aid dosage.        |
|             | Key lock           | Ø        | Allows to lock the use of the buttons to avoid an incorrect use of the controls                   |
|             | Back               | Ļ        | press <b>OK</b> to return the options                                                             |

#### Menu Options → Settings → Water hardness

With the help of the below chart, set the level of the water softener according to the hardness of the water in your area.

| Water hardness |          | Adjusting the water hardness setting |          | Use of salt    |      |
|----------------|----------|--------------------------------------|----------|----------------|------|
| Clarke         | °TH      | mmol/l                               | manually | electronically |      |
| 64 - 88        | 91 - 125 | 9.0 - 12.5                           | 2        | level 10       | yes  |
| 53 - 63        | 76 - 90  | 7.6 - 8.9                            | 2        | level 9        | yes  |
| 46 - 52        | 65 - 75  | 6.5 - 7.5                            | 2        | level 8        | yes  |
| 36 - 45        | 51 - 64  | 5.1 - 6.4                            | 2        | level 7        | yes  |
| 28 - 35        | 40 - 50  | 4.0 - 5.0                            | 2        | level 6        | yes  |
| 23 - 27        | 33 - 39  | 3.3 - 3.9                            | 2        | level 5        | yes  |
| 18 - 22        | 26 - 32  | 2.6 - 3.2                            | 1        | level 4        | yes  |
| 13 - 17        | 19 - 25  | 1.9 - 2.5                            | 1        | level 3        | yes  |
| 5 - 12         | 7 - 18   | 0.7 - 1.8                            | 1        | level 2        | yes  |
| < 5            | < 7      | < 0.7                                | 1        | level 1        | no * |