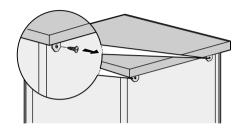

#### Proceed as follows:

Remove the machine's worktop by unscrewing the two rear retaining screws, pull the worktop from the back of the machine and slide out the front slots, lifting the worktop.

Insert the machine after adjusting the levelling with the adjustable feet. When inserting the machine, ensure that the water inlet and drain hoses are not kinked or squashed.