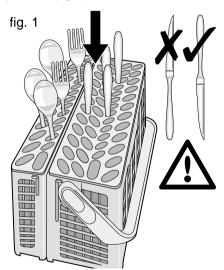

Take care when loading or unloading sharp items such as knives.

Forks and spoons should be placed in the removable cutlery basket with the handles facing downwards and the knives with their handles facing upwards (fig.1).