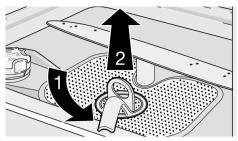

Before cleaning the filters ensure that the machine is switched off.

- 1. Open the door, remove the lower basket.
- 2. The dishwasher filter system comprises a coarse filter (A), a microfilter (B) and a flat filter. Unlock the filter system using the handle on the microfilter.

3. Turn the handle about 1/4 a turn anticlockwise and remove the filter system.

- 4. Take hold of the coarse filter (A) by the handle with the hole and remove from the microfilter (B).
- 5. Clean all filters thoroughly under running water.
- 6. Remove the flat filter from the base of the washing compartment and clean both faces thoroughly.