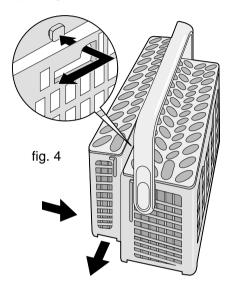

The cutlery basket is in two parts which can be separated to give greater loading flexibility. To separate the two parts, slide them horizontally in opposite directions and pull them apart (fig. 4).

To reassemble, reverse the procedure.