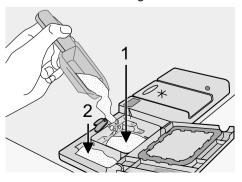

#### Fill with detergent

1. Open the lid.

Fill the detergent dispenser (1) with detergent. The marking indicates the dosing levels:

- 20 = approximately 20 g of detergent 30 = approximately 30 g of detergent
- All programmes with prewash need an additional detergent dose (5/10 g) that must be placed in the prewash detergent chamber (2). This detergent will take effect during the prewash phase.

When using detergent tablets; place the tablet in compartment (1)

4. Close the lid and press until it locks in place.