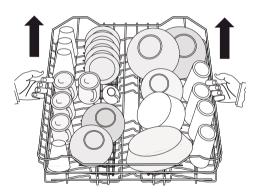

Open the door and slide out the baskets to load the dishes.

#### The lower basket

The lower basket is designed to take saucepans, lids, plates, salad bowls, cutlery etc.

Serving dishes and large lids should be arranged around the edge of the basket, ensuring that the spray arms can turn freely.

#### The upper basket

The upper basket is designed for saucers, salad bowls, cups, glasses, pots and lids.

Arrange items on and underneath the cup racks so that water can reach all surfaces.

Glasses with long stems can be placed upside down in the cup racks.