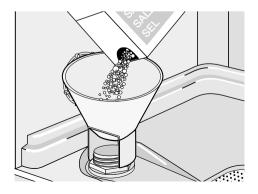

#### To fill:

- Open the door, remove the lower basket and unscrew the cap of the salt container by turning it anticlockwise.
- Pour 1 litre of water inside the container (this is necessary only before filling with salt for the first time).
- 3. Using the funnel provided, pour in the salt until the container is full.