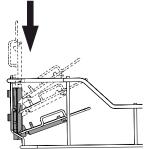

# Fitting under a counter

(kitchen worktop or sink)

By removing the machine's worktop, you can install it under a close fitting sink unit or a pre-existing top, providing the dimensions of the recess correspond to those shown in the picture.

#### Proceed as follows:

Remove the machine's worktop by unscrewing the two rear retaining screws, pull the worktop from the back of the machine and slide out the front slots, lifting the worktop.

Insert the machine after adjusting the levelling with the adjustable feet. When inserting the machine, ensure that the water inlet and drain hoses are not kinked or squashed.