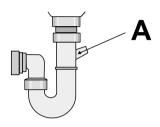

Likewise the internal diameter of the couplings used for connections to the waste outlet must be no smaller than the diameter of the hose provided.

When connecting the drain hose to an under sink trap spigot, the entire plastic membrane (A) must be removed. Failure to remove all the membrane will result in food particles building up over time eventually blocking the dishwasher drain hose spigot