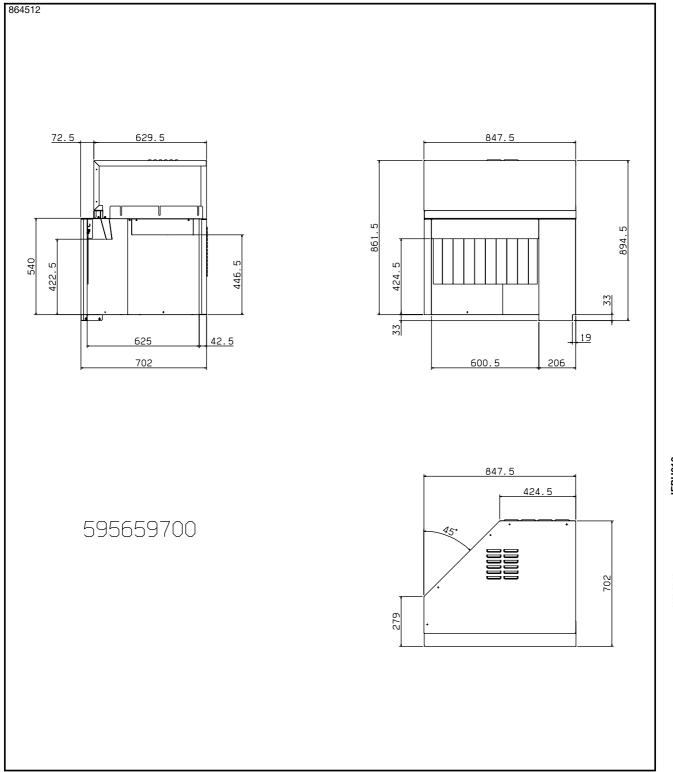

#### 864512

## EASY ON THE **ENVIRONMENT**

- Developed and produced in an ISO 9001 and ISO 14001 certified factory.
- CFC free packaging.
- For further specifications and accessories, please see overleaf.

|                          | ADTERC90MD<br>864512 | ADTELC90MD<br>864513 |
|--------------------------|----------------------|----------------------|
| TECHNICAL DATA           |                      |                      |
| Power supply             | Electric             | Electric             |
| External dimensions - mm |                      |                      |
| width                    | 850                  | 850                  |
| depth                    | 706                  | 706                  |
| height                   | 895                  | 895                  |
| Power - kW               |                      |                      |
| installed-electric       | 8.5                  | 8.5                  |
| Net weight - kg.         | 70                   | 70                   |
| Supply voltage           | 400 V. 3N. 50/60     | 400 V. 3N. 50/60     |