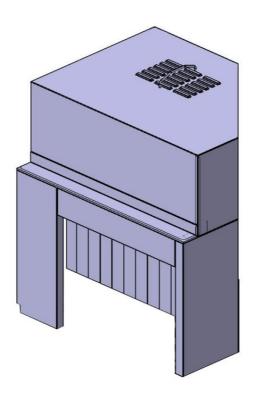

# Corner Dryer for WTM

The Electrolux Dishwashing range is produced for customers with the highest conceivable demands in efficient, economic and ergonomic dishwashing operations. The product range is comprised of glasswashers, undercounter dishwashers, hood type dishwashers, rack type dishwashers, flight type dishwashers and pot and pan washers. The Corner Dryers complete the rack type dishwashing range.

#### 864512

## EASY TO INSTALL

• It is designed to be placed on a  $90^{\circ}$  or  $180^{\circ}$ dishwashing driven curve, immediately after a modular rack type dishwasher. The dryer must always be ordered with a 90° or 180° dishwashing driven curve.