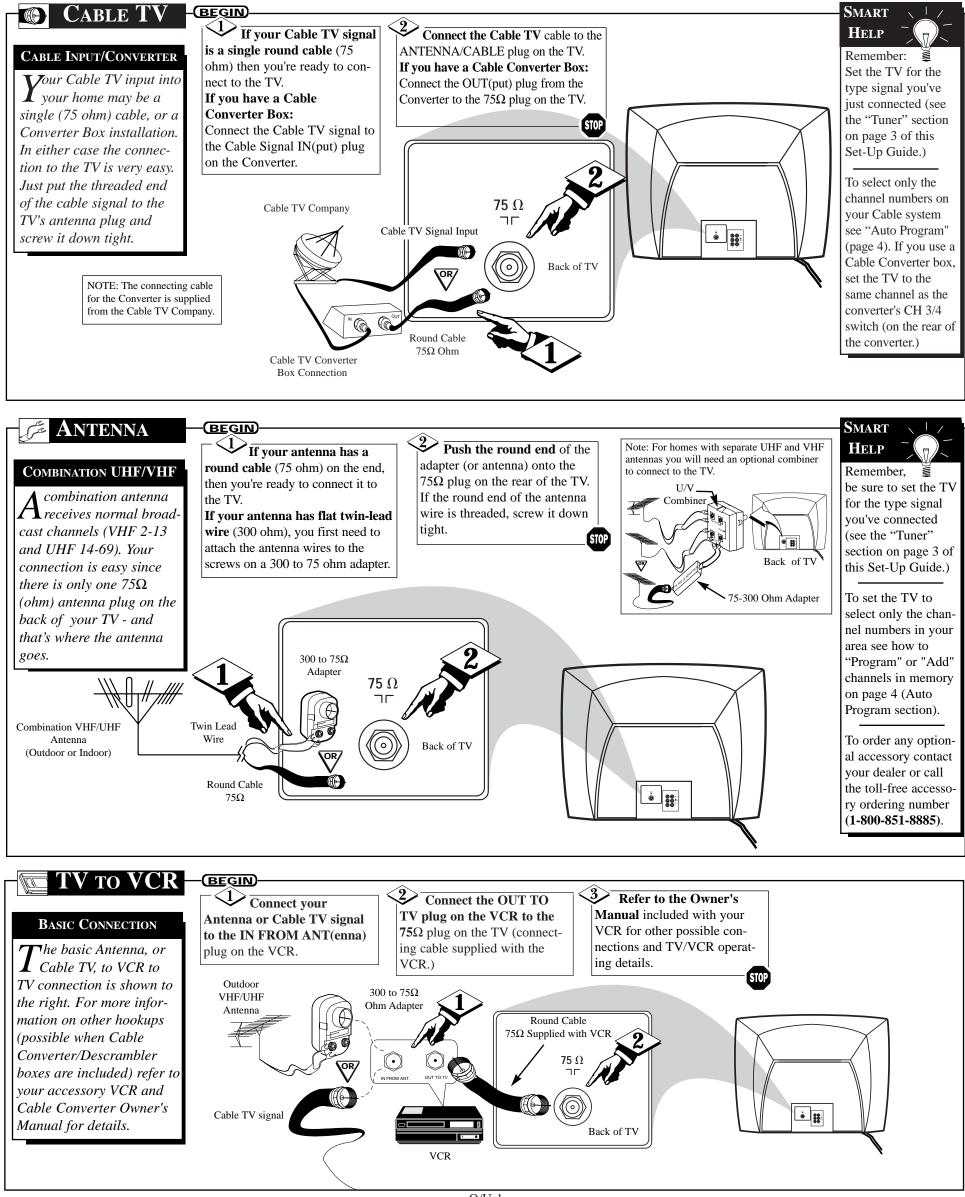

### HOOKING UP YOUR TV (BASIC ANTENNA/CABLE TV CONNECTIONS)

Q/U-1

3135 015 10901

Q/U-2