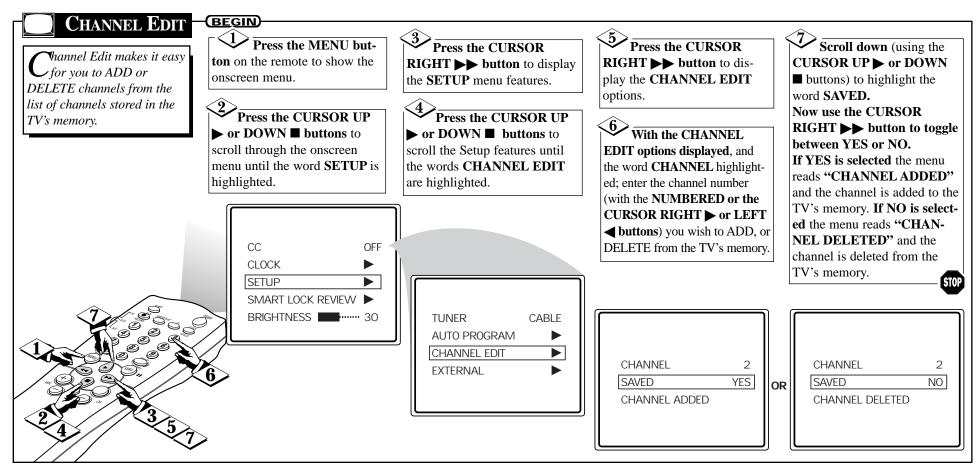

| • For details on product registration, warranty, and service refer to the other literature (Owner's Manual) included with your TV information packet.<br>Please retain all these materials and keep them handy for future reference. | WARNING: TO PREVENT FIRE OR SHOCK HAZ-<br>ARD DO NOT EXPOSE THIS UNIT TO RAIN OR<br>EXCESSIVE MOISTURE.                                                                                                                                                                                                    |

### HOOKING UP YOUR TV (BASIC ANTENNA/CABLE TV CONNECTIONS)



Q/U-1

3135 015 10901



Q/U-2

#### HOW TO USE THE TV'S ONSCREEN MENU CONTROLS



#### SETTING UP YOUR TELEVISION FOR THE FIRST TIME



Q/U-3

#### HOW TO USE THE SETUP FEATURES







Q/U-4