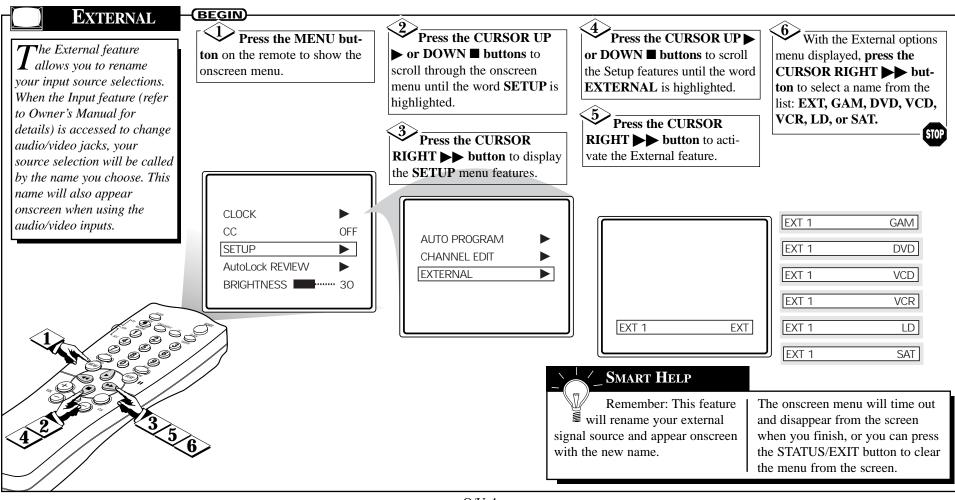

| • For details on product registration, warranty, and service refer to the other literature (Owner's Manual) included with your TV information packet.<br>Please retain all these materials and keep them handy for future reference. | WARNING: TO PREVENT FIRE OR SHOCK HAZ-<br>ARD DO NOT EXPOSE THIS UNIT TO RAIN OR<br>EXCESSIVE MOISTURE.                                                                                                                                                                                                    |

### HOOKING UP YOUR TV (BASIC ANTENNA/CABLE TV CONNECTIONS)



Q/U-1

3135 015 10901



Q/U-2

#### HOW TO USE THE TV'S ONSCREEN MENU CONTROLS



#### SETTING UP YOUR TELEVISION FOR THE FIRST TIME



Q/U-3

#### HOW TO USE THE SETUP FEATURES







Q/U-4