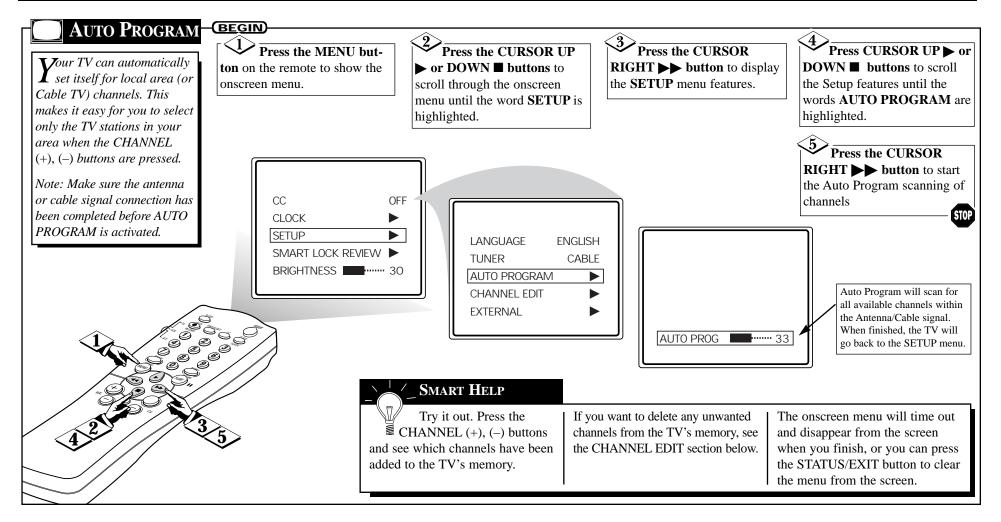

| • For details on product registration, warranty, and service refer to the other literature (Owner's Manual) included with your TV information packet.<br>Please retain all these materials and keep them handy for future reference. | WARNING: TO PREVENT FIRE OR SHOCK HAZ-<br>ARD DO NOT EXPOSE THIS UNIT TO RAIN OR<br>EXCESSIVE MOISTURE.                                                                                                                                                                                                    |

### HOOKING UP YOUR TV (BASIC ANTENNA/CABLE TV CONNECTIONS)



Q/U-1

3135 015 10901



Q/U-2

#### HOW TO USE THE TV'S ONSCREEN MENU CONTROLS



#### SETTING UP YOUR TELEVISION FOR THE FIRST TIME



Q/U-3

#### HOW TO USE THE SETUP FEATURES







Q/U-4