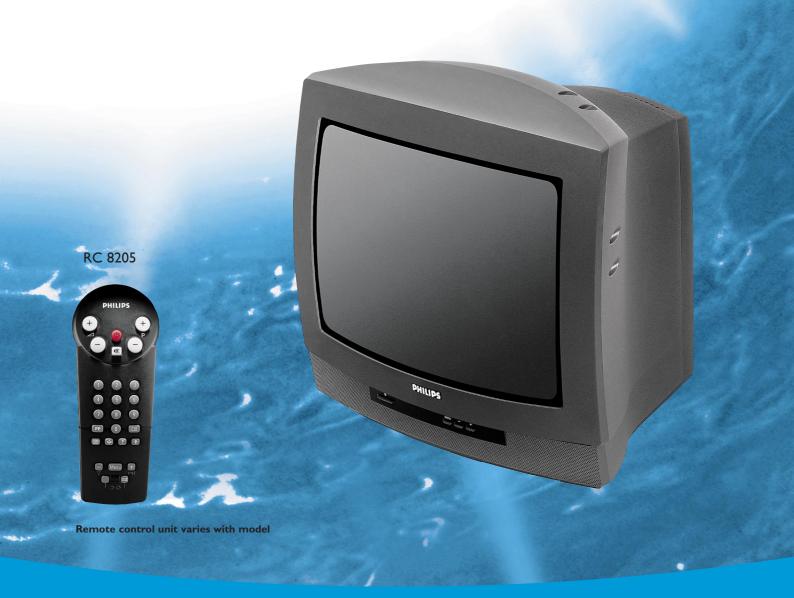

# **Operation**

Remote control : RC8201 (20PT1342)

RC8205 (20PT1542)

Settings via OSD of : Volume

Brightness Contrast Colour Sharpness Timer

Timer : 24 Hours on/off Programs : 70 pre-selections

• Cabinet Colour : Light Grey 10762

RC 8205

Chassis : L6 Predecessor(s) :

Date of issue : January 2000

Features and specifications subject to change without notice