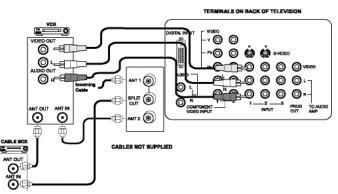

## VCR and Cable Box Connection

Follow this diagram when connecting your television to both a VCR and a cable box.

#### Viewing a premium (scrambled) cable channel

- Select ANT2 in the SET UP menu.
- Tune the television to Channel 3.
- Using the cable box, tune to the premium cable channel you want to view.
- **Note:** To use special features such as Favorite Channels and Channel Captions ANT1 must be selected in the SET UP menu.

#### VCR and Cable Box Connection (Cont.)

*Note:* Models CT-32HC43, CT-36HC43 and CT-32HXC43 do not have DIGITAL INPUT.

#### Recording a premium (scrambled) cable channel

#### Procedure

- Select ANT2 in the SET UP menu.
- Press the TV/VIDEO button on the remote control to select the video input (VIDEO 1, VIDEO 2, etc.) connected to your VCR.
- Turn the VCR ON.
- Tune the VCR to Channel 3 or 4, depending on the switch setting on the back of VCR.
- Using your cable box, tune to the premium cable channel you want to record.
- Begin recording.
- □ To view a different channel while recording:
  - Select ANT1 in the SET UP menu.
  - Press the TV/VIDEO button on the remote control to TV mode.
  - Tune the television to a program (except another premium cable channel).