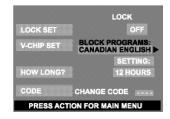

PG-13 | <b>PARENTS STRONGLY CAUTIONED.</b> Some material may be inappropriate for children under 13.                              |
| R     | <b>RESTRICTED.</b> Under 17 requires accompanying parent or adult guardian.                                               |
| NC-17 | NO ONE 17 AND UNDER ADMITTED.                                                                                             |
| X     | ADULTS ONLY.                                                                                                              |

#### **U.S. Movies Rating Chart Description**

#### **Canadian English**

The V-CHIP used in this TV model allows you to block various types of movies and television programs based on the two rating systems used in Canada. PIP will also be blocked automatically.



24 •

## LOCK (cont.)

#### Canadian English (cont.)

**Note:** E (Exempt) programming includes: news, sports, documentaries and other information programming, talk shows, music videos, and variety programming.



#### Procedure

- Press CH ▼ or CH ▲ to move between different ratings.
- Use ◀ VOL or VOL ► to select ratings you want to block (RED) and unblock (GREEN).
- ACTION
- Press twice to return to V-CHIP SET.
- Press CH ▼ to select HOW LONG?
- Press ◀ VOL or VOL ► to select 12, 24, 48 hours or ALWAYS.
- Press to return to Main Menu, then press CH A to exit.

#### **Canadian English Rating Description**

| E   | Exempt - Exempt programming includes:<br>news, sports, documentaries and other<br>information programming, talk shows, music<br>videos, and variety programming.