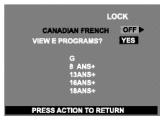

ramming contains themes or content<br>which may not be suitable for viewers under<br>the age of 14. Parents are strongly cautioned<br>to exercise discretion in permitting viewing<br>by pre-teens and early teens. |
| 18  | ADULTS ONLY                                                                                                                                                                                                             |

#### **Canadian French**

The V-CHIP used in this TV model also lets you block or unblock Canadian French programs according to various ratings categories. PIP will also be blocked automatically.



**Note:** *E* (Exempt) programming includes: news, sports, documentaries and other information programming, talk shows, music videos, and variety programming.



#### Procedure

- Press CH ▼ or CH ▲ to move between different ratings.
  - Use **◄ VOL** or **VOL** ► to select ratings you want to block (**RED**) and unblock (**GREEN**).
  - Press twice to return to V-CHIP SET.
- Press CH ▼ to select HOW LONG?
- Press ◀ VOL or VOL ► to select 12, 24, 48 hours or ALWAYS.
- Press to return to Main Menu, then press CH A to exit.

#### **Canadian French Rating Description**

| E        | Exempt - Exempt programming.                                                                                                                                                                                               |
|----------|--------------------------------------------------------------------------------------------------------------------------------------------