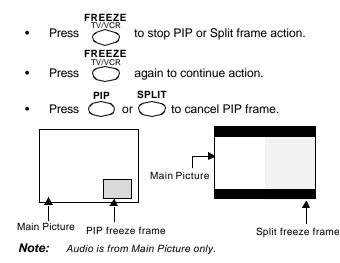

#### Freeze Button (PIP and Split)

This feature is used to stop action in PIP or Split frame. **Procedure** 

Press PIP or SPLIT to display PIP or Split frame

#### Main Picture Freeze Feature

This feature is used to stop action of the Main Picture and display it on a Split or PIP freeze frame.

#### Procedure

- To stop action for Main picture, press PIP or Split frame is not displayed.
- Main Picture freeze will be displayed in a PIP or Split frame, depending on the selection in the Freeze menu located in Picture Other ADJ. section (refer to page 21).
   FREEZE
- Press again to cancel Main Picture freeze frame.
- **Note:** While Main Picture freeze frame is displayed, only MOVE button is active for PIP, all other PIP and Split buttons has no effect (see chart).