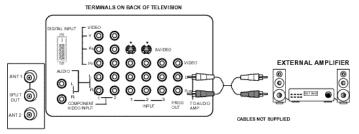

#### Amplifier Connection (TO AUDIO AMP)

To listen the audio through a separate stereo system, connect an external audio amplifier TO AUDIO AMP outputs on back of television.

**Note:** TO AUDIO AMP terminals cannot be connected directly to externalspeakers.

#### Audio Adjustments

- Select SPEAKERS ON located in the onscreen AUDIO menu.
- Set amplifier volume to minimum.
- Adjust television volume to desired level.
- Adjust amplifier volume to match the television.
- Select SPEAKERS OFF & VARIABLE AUDIO OUT from AUDIO menu.
- Volume, mute, bass, treble and balance are now controlled through the television.
- **Note:** Select SPEAKERS OFF & FIXED AUDIO OUT to control audio functions through the external amplifier.