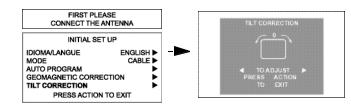

## Initial Set Up Menu

For your convenience, Auto Set up menu will be displayed on screen when the set is turned on for the first time. If needed, follow the menus and procedures for setting up the features.

#### **IDIOMA/LANGUE**

To change menu language to ENGLISH, SPANISH or FRENCH.

Procedure

• Press VOL ► to select English, Spanish or French.

#### MODE

To select TV (antenna) or CABLE mode depending on the signal source.

#### Procedure

• Press VOL ► to select TV or CABLE.

#### AUTO PROGRAM

To automatically program all channels with a signal.

#### Procedure

• Press VOL ► to start Auto Programming.

#### **GEOMAGNETIC CORRECTION**

This feature is used to adjust discoloration of the picture due to the earth's magnetic field in the area.

#### Procedure

- Press VOL ► to display adjustment menu.

#### TILT CORRECTION

This feature is used to adjust the tilt of the picture due to earth's magnetic field in the area.

- Press VOL ► to display adjustment menu.
- Press ◀ VOL or VOL ► to adjust picture tilt.