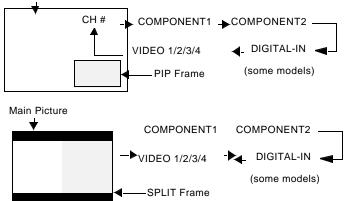

## Picture In Picture and Split Operation

**Note:** The shapes of PIP and SPLIT function buttons may vary depending on the remote control.

#### **PIP Operation**

This television includes a two-tuner Picture In Picture (PIP) feature. This allows you to watch two (2) live broadcasts at the same time with or without an external video source such as a VCR, cable box, etc.

## **Split Operation**

This feature lets you watch two different channels side by side with or without an external video source.

## PIP and Split Operation With a Cable Box

To view premium (scrambled) cable channels through your cable box in the Main Picture:

**Note:** Use this procedure if you want to watch premium cable channels in the Main Picture while viewing a television program or video in the PIP or Split frame.

#### Procedure

- Select ANT 2 in the SET UP menu.
  - Tune TV to Channel 3.
- Press Or Or Or On the remote control to display the PIP or Split frame.

Note: Audio is from the Main Picture only.

- Verify the Cable box is ON.
- Choose channels for the Main Picture by tuning the cable box.
- Choose channels for the PIP frame by pressing PIP CH