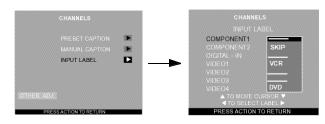

## **Optional Equipment Connections**

#### Notes:

- The remote control must be programmed with supplied codes to operate the optional equipment.
- Models CT-32HC43, CT-36HC43 and CT-32HXC43 do not have DIGITAL INPUT.