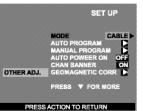

#### AUTO PROGRAM

To automatically program all channels with a signal.

#### Procedure

• Press VOL ► to start Auto Programming.

#### **GEOMAGNETIC CORRECTION**

This feature is used to adjust discoloration of the picture due to the earth's magnetic field in the area.

#### Procedure

- Press VOL ► to display adjustment menu.