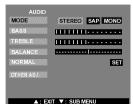

#### Audio Adjustments

- Select SPEAKERS ON located in the onscreen AUDIO menu.
- Set amplifier volume to minimum.
- Adjust television volume to desired level.
- Adjust amplifier volume to match the television.
- Select SPEAKERS OFF & VARIABLE AUDIO OUT from AUDIO menu.
- Volume, mute, bass, treble and balance are now controlled through the television.
- **Note:** Select SPEAKERS OFF & FIXED AUDIO OUT to control audio functions through the external amplifier.

#### **SAP Button**

Press this button to let you cycle through different audio modes. If you are receiving a stereo program and you press the SAP button, you can cycle between STEREO and MONO.