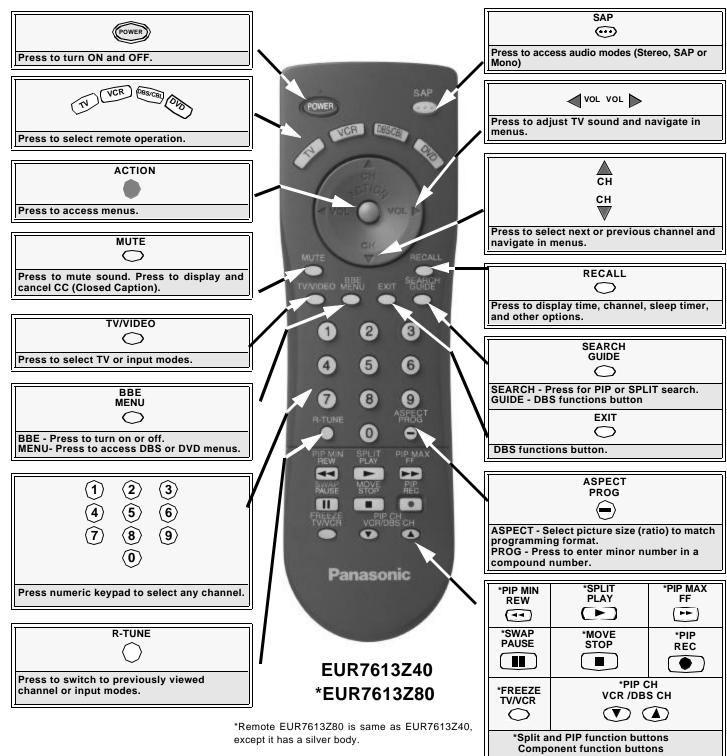

#### **Operating Components with Remote Control**

*Note:* Refer to page 12 for programming Remote Control procedure.

#### Operating a VCR

Program the remote control to use with VCR.

| TO DO THIS                   | PRESS      |
|------------------------------|------------|
| Turn on/off                  | POWER      |
| Select TV Input mode for VCR | TV/VIDEO   |
| Change Channels up/down      | VCR/DBS CH |
| Record                       | REC        |
| Play                         | PLAY       |
| Stop                         | STOP       |
| Fast Forward                 | FF<br>••   |
| Rewind the Tape              | REW        |
| Pause                        | PAUSE      |
| Change to TV or VCR Mode     | TV/VCR     |
| On screen VCR Display        | RECALL     |

#### Operating a CABLE BOX

Program the remote control to use with Cable Box.

| TO DO THIS               | PRESS                                                                                                                                        |
|--------------------------|----------------------------------------------------------------------------------------------------------------------------------------------|
| Turn on/off              | POWER                                                                                                                                        |
| Select a Channel         | <ol> <li>(1)</li> <li>(2)</li> <li>(3)</li> <li>(4)</li> <li>(5)</li> <li>(6)</li> <li>(7)</li> <li>(8)</li> <li>(9)</li> <li>(0)</li> </ol> |
| Change Channels Up/Down  | сн<br>сн                                                                                                                                     |
| Back to previous channel |                                                                                                                                              |

#### Operating a DBS

Program the remote control to use with DBS.

| TO DO THIS               | PRESS                        |
|--------------------------|------------------------------|
| Turn on/off              | Power                        |
| Display DBS menu         |                              |
| Menu Navigation          |                              |
| Select a Channel         | 1 2 3<br>4 5 6<br>7 8 9<br>0 |
| Program Information      | RECALL                       |
| Back to previous channel | R-TUNE                       |
| Select next page up/down | VCR/DBS CH                   |
| Exit menus               | EXIT                         |
| Display program Guide    | GUIDE                        |

#### Operating a DVD

Program the remote control to use with DVD

| TO DO THIS               | PRESS          |
|--------------------------|----------------|
| Turn on/off              | POWER          |
| Next/Previous Chapter    | СН<br>СН<br>СН |
| DVD Display              |                |
| Skip Search Reverse      | REW            |
| Skip Search Fast Forward | FF<br>F        |
| Play                     |                |
| DVD Open/Close           |                |
| Stop                     | STOP           |
| Still                    | PAUSE          |
| Slow + / -               | VCR/DBS CH     |

#### **Programming The Remote**

The Universal Remote Control can be programmed to operate many manufacturers' components, using the component function buttons for VCR, DVD, CABLE or DBS. Follow the procedures for programming your Remote Control with or without a code for the component.