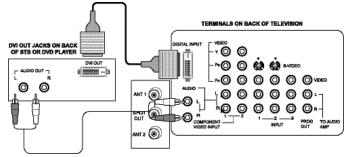

#### (for models CT-32HL43 and CT-36HL43 only)

The DVI/HDCP<sup>1</sup> input on your TV can accommodate copy protected digital programming. The DVI/HDCP input terminal complies with the EIA-861Profiles<sup>2</sup> standard and is not intended for use with personal computers. The DVI/ HDCP input can be connected to an EIA/CEA 861 compliant consumer electronic device, such as a set top box or DVD player equipped with a DVI output connection<sup>3</sup>. The DVI/HDCP input is designed for best performance with HDTV signals, such as 1080i. The DVI/HDCP input will also accept and display 480i and 480p picture signals.

Follow the diagram below to connect the TV to a set top box or a DVD player.

#### Procedure

- Press TV/VIDEO button on the remote control to select DIGITAL-IN input.
- Connect the DVI output from the set top box or a DVD player to the DVI input on the back of the TV.
- Connect the Audio Out signal from the set top box or DVD player to the Audio In input associated with the DIGITAL INPUT.
- **Note:** This HDTV Monitor is not intended to be used with a PC.