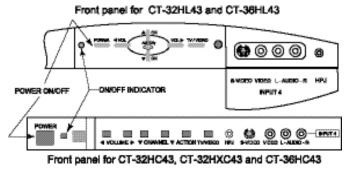

#### Front Control Panel

The front control panel can be used to access menus and switch video mode when the remote control is not available.

**Note:** The ON/OFF indicator LED (red) will be lit when set is on.

A second VCR, Camcorder, a video disc player, video game equipment or DSS equipment can also be connected to the video inputs. See the optional equipmentmanual for details.

- Connect equipment to front Audio/Video input jacks.
- Press TV/VIDEO button to select VIDEO 4 input mode.
- Operate optional equipment as instructed in equipment manual.