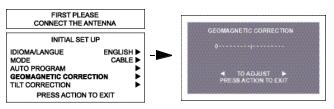

#### **GEOMAGNETIC CORRECTION**

This feature is used to adjust discoloration of the picture due to the earth's magnetic field in the area.

#### Procedure

- Press VOL ► to display adjustment menu.