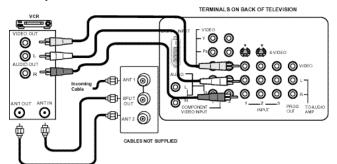

#### **VCR Connection**

Follow this diagram when connecting your television to a VCR only.

#### Viewing a television program

#### Procedure

- Select ANT1 in the SET UP menu under Prog Chan (Program Channels).
- Tune the television to the program you want to view.

#### Viewing a video

#### Procedure

- Option A
  - Select ANT1 in the SET UP menu.
  - Press the **TV/VIDEO** button on the remote control to select the video input (VIDEO 1, VIDEO 2, etc.) connected to your VCR.
  - Begin the video.
- Option B
  - Select ANT2 in the SET UP.
  - Tune the television to Channel 3 or 4, depending on your VCR.
  - Begin the video.

#### Recording a television program

#### Procedure

- Option A (Recording and viewing the same program)
  - Select ANT2 in the SET UP menu.
  - Tune the television to Channel 3 or 4, depending on your VCR.
  - Using the VCR, tune to the television program you want to record.
  - Begin recording.
- Option B (Recording one program while viewing another program)
  - Select ANT1 in the SET UP menu under Prog Chan.
  - Press the **TV/VIDEO** button on the remote control to select the video input (VIDEO 1, VIDEO 2, etc.) connected to your VCR.
  - Using the VCR, tune to the television program you want to record.
  - Begin recording.
  - Press the **TV/VIDEO** button on the remote control to switch back to TV mode.