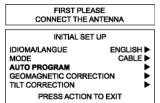

#### AUTO PROGRAM

To automatically program all channels with a signal.

#### Procedure

• Press VOL ► to start Auto Programming.