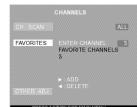

#### Procedure

- Select ANT2 in the SET UP menu.
- Tune the television to Channel 3.
- Using the cable box, tune to the premium cable channel you want to view.
- **Note:** To use special features such as Favorite Channels and Channel Captions ANT1 must be selected in the SET UP menu.

#### Viewing a premium (scrambled) cable channel

- Select ANT2 in the SET UP menu.
- Tune the television to Channel 3.
- Using the cable box, tune to the premium cable channel you want to view.
- **Note:** To use special features such as Favorite Channels and Channel Captions ANT1 must be selected in the SET UP menu.