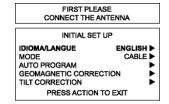

## Initial Set Up Menu

For your convenience, Auto Set up menu will be displayed on screen when the set is turned on for the first time. If needed, follow the menus and procedures for setting up the features.

#### **IDIOMA/LANGUE**

To change menu language to ENGLISH, SPANISH or FRENCH.

Procedure

• Press VOL ► to select English, Spanish or French.

#### MODE

To select TV (antenna) or CABLE mode depending on the signal source.

#### AUTO PROGRAM

To automatically program all channels with a signal.

#### **GEOMAGNETIC CORRECTION**

This feature is used to adjust discoloration of the picture due to the earth's magnetic field in the area.

#### TILT CORRECTION

This feature is used to adjust the tilt of the picture due to earth's magnetic field in the area.

- Press VOL ► to display adjustment menu.
- Press ◀ VOL or VOL ► to adjust picture tilt.