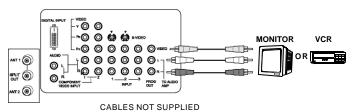

#### **VCR Connection**

Follow this diagram when connecting your television to a VCR only.

## **Cable Box Connection**

Follow this diagram when connecting your television to a cable box only.

## VCR and Cable Box Connection

Follow this diagram when connecting your television to both a VCR and a cable box.

#### VCR and Cable Box Connection (Cont.)

*Note:* Models CT-32HC43, CT-36HC43 and CT-32HXC43 do not have DIGITAL INPUT.