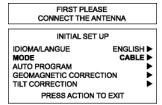

#### MODE

To select TV (antenna) or CABLE mode depending on the signal source.

#### Procedure

• Press VOL ► to select TV or CABLE.