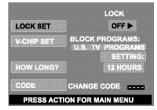

BLOCK PROGRAMS:<br>U.S. TV PROGRAMS<br>SETTING |
| HOW LONG?  | 12 HOURS                                       |
| CODE       | CHANGE CODE                                    |

#### Notes:

- If you do not remember your code, LOCK will unlock in 12, 24, or 48 hours, depending on the current setup. Be cautious when selecting ALWAYS. If ALWAYS is selected, and you forget your secret code, the TV must be serviced by a qualified technician to clear the LOCK setup.
- If you select CHANGE CODE, and you change your code from the one used in the LOCK menu, your new code becomes the controlling code.

#### Procedure

- Press VOL ► to select.
  - OFF Turns Lock function off.
  - GAME Lock CH 3, 4 and Video inputs.
  - CHANNEL Lock up to four channels.
  - ALL Locks all channels and video inputs.



- ACTION
- Press  $\bullet$  then **CH**  $\blacksquare$  to highlight HOW LONG?.
- Press VOL ► to select 12 Hours, 24 Hours, 48 Hours or ALWAYS.
- **Note:** If **GAME**, **CHANNEL** or **ALL** is selected, and if a blocked channel or video input is selected, the message **LOCKED** displays in the upper left corner of the TV screen.
- □ V-CHIP SET V-Chip technology allows parents to use the TV rating codes to block programs that they feel are inappropriate for their children to watch.

|            | LOCK                                |
|------------|-------------------------------------|
| LOCK SET   | OFF                                 |
| V-CHIP SET | BLOCK PROGRAMS:<br>U.S. TV PROGRAMS |
| HOW LONG?  | SETTING:<br>12 HOURS                |
| CODE       | CHANGE CODE