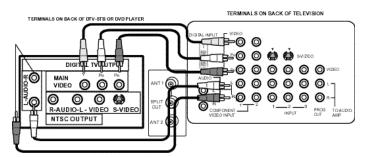

## VCR and Cable Box Connection

Follow this diagram when connecting your television to both a VCR and a cable box.

#### Viewing a premium (scrambled) cable channel

- Select ANT2 in the SET UP menu.
- Tune the television to Channel 3.
- Using the cable box, tune to the premium cable channel you want to view.
- **Note:** To use special features such as Favorite Channels and Channel Captions ANT1 must be selected in the SET UP menu.

#### VCR and Cable Box Connection (Cont.)

*Note:* Models CT-32HC43, CT-36HC43 and CT-32HXC43 do not have DIGITAL INPUT.

#### Recording a premium (scrambled) cable channel

#### Procedure

- Select ANT2 in the SET UP menu.
- Press the TV/VIDEO button on the remote control to select the video input (VIDEO 1, VIDEO 2, etc.) connected to your VCR.
- Turn the VCR ON.
- Tune the VCR to Channel 3 or 4, depending on the switch setting on the back of VCR.
- Using your cable box, tune to the premium cable channel you want to record.
- Begin recording.
- □ To view a different channel while recording:
  - Select ANT1 in the SET UP menu.
  - Press the TV/VIDEO button on the remote control to TV mode.
  - Tune the television to a program (except another premium cable channel).