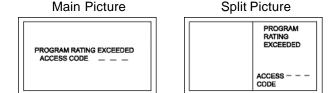

18 ans + | Programming restricted to adults.<br>Contains constant violence or<br>scenes of extreme violence.                                                                                                                          |

#### LOCK (cont.)

#### Main and Split Blocking Message

If V-Chip is enabled and the program exceeds the rating limit set by you, the blocking message will appear and the audio will be muted. Enter your four-digit secret code if you wish to continue viewing the program. After entering your code, all locks and rating blocks are disabled until the TV is turned off or until all settings are off.

If you enter your four-digit secret code to override rating Note: blocks, you must reset all rating blocks by either reprogramming or turning the TV off.

Main Picture



#### **PIP Blocking Message**

PIP function is available when V-chip feature is activated. If the program being viewed in PIP exceeds the set rating limit, PIP will disappear and a blocking message will appear on screen.

Note: If the V-chip feature is activated while PIP is on, PIP will immediately disappear. Enable PIP functions by setting V-CHIP ratings to OFF.



#### SET UP

While the desired sub menu is highlighted, press VOL ► to select or activate feature.



- **IDIOMA/LANGUE** Select to change menu language to ENGLISH, ESPANOL (Spanish) or FRANÇAIS (French).
- **ANTENNA** To select either ANT1 or ANT2.
- CC ON MUTE Activates the onscreen Closed Caption feature when the **MUTE** button on the remote control is pressed. To deactivate press MUTE again.

|                   | SET U