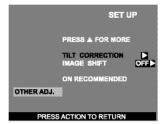

#### TILT CORRECTION

This feature is used to adjust the tilt of the picture due to earth's magnetic field in the area.

- Press VOL ► to display adjustment menu.
- Press ◀ VOL or VOL ► to adjust picture tilt.