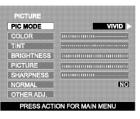

#### Procedure

- To stop action for Main picture, press PIP or Split frame is not displayed.
- Main Picture freeze will be displayed in a PIP or Split frame, depending on the selection in the Freeze menu located in Picture Other ADJ. section (refer to page 21).
   FREEZE
- Press again to cancel Main Picture freeze frame.
- **Note:** While Main Picture freeze frame is displayed, only MOVE button is active for PIP, all other PIP and Split buttons has no effect (see chart).