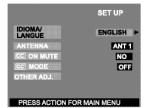

#### **IDIOMA/LANGUE**

To change menu language to ENGLISH, SPANISH or FRENCH.

Procedure

• Press VOL ► to select English, Spanish or French.

#### MODE

To select TV (antenna) or CABLE mode depending on the signal source.

#### Procedure

• Press VOL ► to select TV or CABLE.