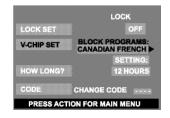

hildren.                                                                                                                                            |
| 14+ | Programming contains themes or content<br>which may not be suitable for viewers under<br>the age of 14. Parents are strongly cautioned<br>to exercise discretion in permitting viewing<br>by pre-teens and early teens. |
| 18  | ADULTS ONLY                                                                                                                                                                                                             |

#### **Canadian French**

The V-CHIP used in this TV model also lets you block or unblock Canadian French programs according to various ratings categories. PIP will also be blocked automatically.



**Note:** *E* (Exempt) programming includes: news, sports, documentaries and other information programming, talk shows, music videos, and variety programming.



#### Procedure

- Press CH ▼ or CH ▲ to move between different ratings.
  - Use **◄ VOL** or **VOL** ► to select ratings you want to block (**RED**) and unblock (**GREEN**).
  - Press twice to return to V-CHIP SET.
- Press CH ▼ to select HOW LONG?
- Press ◀ VOL or VOL ► to select 12, 24, 48 hours or ALWAYS.
- Press to return to Main Menu, then press CH A to exit.

#### **Canadian French Rating Description**

| E        | Exempt - Exempt programming.