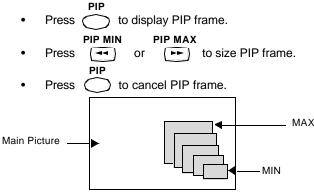

#### PIP MIN and PIP MAX Buttons

While PIP frame is displayed, press PIP MIN or PIP MAX button to vary the size of PIP frame.

#### Procedure

#### Procedure

- Connect incoming cable to ANT 1 input on back of TV.
- Press to display PIP frame.
- Select channels for the PIP frame by pressing
   PIP CH
  - **()**
- Select channels for the Main picture by pressing
  - CH or