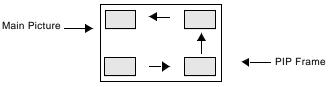

#### Move Button (PIP only)

This feature is used to move PIP frame to one of four corners.

#### Procedure

- Press to display PIP frame.
   MOVE
- Press ( to position PIP frame to desired corner.
   PIP