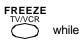

#### **Special Remote Buttons**

#### **ASPECT Button**

The **ASPECT** button on the remote control lets you select the picture size ratio to match programming format when using DTV STB or DBS.

#### **BBE Button**

Press this button to turn the BBE VIVA 3D feature (available in CT-36HL43 and CT-32HL43 only) or  ${\sf BBE}_{\textcircled{}}$  sound feature **On** or **Off**.

#### **SAP Button**

Press this button to let you cycle through different audio modes. If you are receiving a stereo program and you press the SAP button, you can cycle between STEREO and MONO.