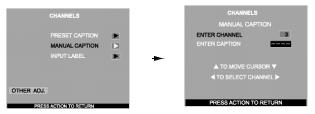

## **Optional Equipment Connections**

#### Notes:

- The remote control must be programmed with supplied codes to operate the optional equipment.
- Models CT-32HC43, CT-36HC43 and CT-32HXC43 do not have DIGITAL INPUT.