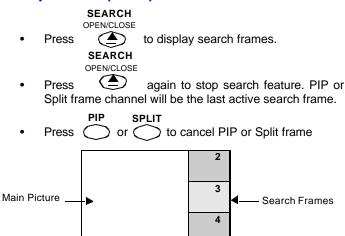

#### Search Button (PIP and Split)

This feature lets you scan through all available channels.

#### Procedure

PIP SPLIT
 Press O or D to display PIP or Split frame.