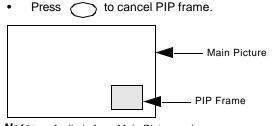

#### **PIP Operation**

This television includes a two-tuner Picture In Picture (PIP) feature. This allows you to watch two (2) live broadcasts at the same time with or without an external video source such as a VCR, cable box, etc.

#### Procedure

- Connect incoming cable to ANT 1 input on back of TV.
- Press to display PIP frame.
- Select channels for the PIP frame by pressing
   PIP CH
  - **()**
- Select channels for the Main picture by pressing
  - CH or

or use the remote control numeric keypad.

Press SWA to switch the PIP and MAIN PICTURE source.

RECALI

Press 
 to view picture source status.

Note: Audio is from Main Picture only.