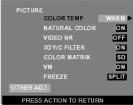

#### **ASPECT Button**

The **ASPECT** button on the remote control lets you select the picture size ratio to match programming format when using DTV STB or DBS.

#### **BBE Button**

Press this button to turn the BBE VIVA 3D feature (available in CT-36HL43 and CT-32HL43 only) or  ${\sf BBE}_{\textcircled{}}$  sound feature **On** or **Off**.