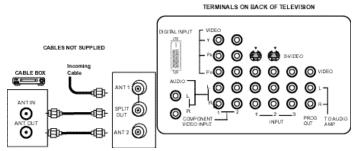

## **Cable Box Connection**

Follow this diagram when connecting your television to a cable box only.

#### Viewing a premium (scrambled) cable channel

#### Procedure

- Select ANT2 in the SET UP menu.
- Tune the television to Channel 3.
- Using the cable box, tune to the premium cable channel you want to view.
- **Note:** To use special features such as Favorite Channels and Channel Captions ANT1 must be selected in the SET UP menu.