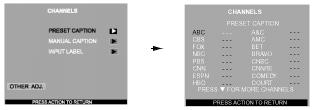

## **Optional Equipment Connections**

#### Notes:

- The remote control must be programmed with supplied codes to operate the optional equipment.
- Models CT-32HC43, CT-36HC43 and CT-32HXC43 do not have DIGITAL INPUT.