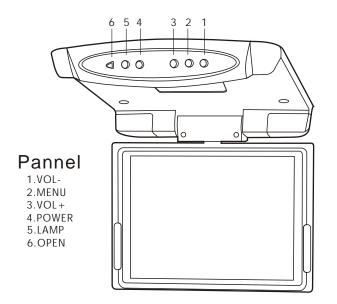

### **FEATURES**:

8.4 ROOF MOUNT TFTLCD MONITOR SYSTEM:PAL/NTSC OSD ON SCREEN DISPLAY REMOTE CONTROL RESOLUTION:1440X234 POWER SUPPLY:DC 11V-14V HIGH RESOLUTON PICTURE OPERATION TEMPERATURE 0°C-60°C DIMENSION:8.5 X 8.1 X 1.2(INCH)