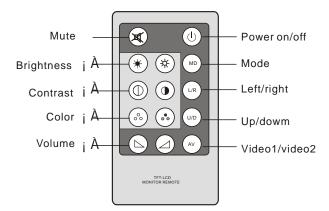

# Instruction Manual





WARNING: DO NOT WATCH MONITOR WHILE VEHICLE IN MOTION IT CAN BE HAZARDOUS

#### **WWW.PYLEAUDIO.COM** YOU'RE NOW READY FOR MORE FUN ON THE ROAD THAN EVER BEFORE



#### **Remote control**



### **FEATURES**:

8.4 ROOF MOUNT TFTLCD MONITOR SYSTEM:PAL/NTSC OSD ON SCREEN DISPLAY REMOTE CONTROL RESOLUTION:1440X234 POWER SUPPLY:DC 11V-14V HIGH RESOLUTON PICTURE OPERATION TEMPERATURE 0°C-60°C DIMENSION:8.5 X 8.1 X 1.2(INCH)

## Cautions

- Never connect the car adaptor to cigarette lighters for such as trucks or buses which use 24VDC power.
- Do not expose the monitor to high humidity, dust, steam, oily smoke, direct sunlight etc.
- For your safety ,turn power OFF when not in use and unplug the adaptor.
- Never attempt your own maintenance .Consult your TV dealer or th e company.
- > Avoid dropping and strong impact.
- For your safely ,the driver should not watch the TV or operate the controls while driving .

# Accessories

| 1x | Remote control    |
|----|-------------------|
|