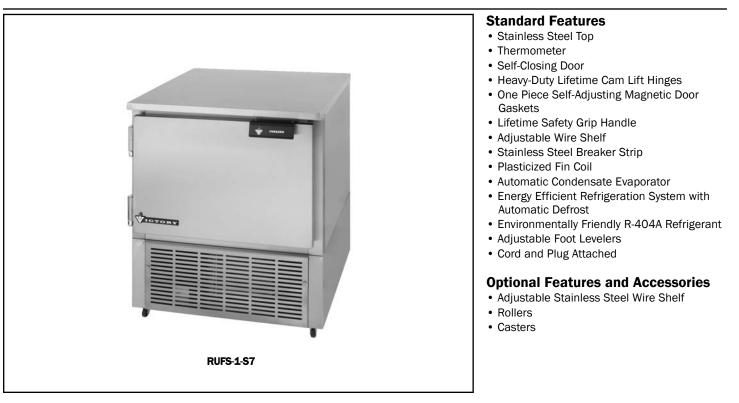

# **Undercounter Recessable Freezers**

# RUFS MODELS — RUFS-1-S7

Stainless steel exterior and interior.

## **Cabinet:**

This compact undercounter freezer is ideal for operations that have limited space in their workstations and will fit under existing worktables.

The cabinet is internally supported, braced and assembled into a rigid unit. The cabinet top, front, louvered grille and exterior door are constructed of stainless steel. Foamedin-place polyurethane insulation ensures the ultimate in energy efficiency.

#### Doors:

The self-closing door is securely mounted on rugged cam lift hinges, which are guaranteed for life. Each door has a lifetime workflow handle and a one-piece selfadjusting magnetic gasket for a positive seal. Humidity control wires located around the door jamb prevent condensation from forming on the cabinet front and are concealed by a stainless steel breaker strip.

## **Refrigeration System:**

The self-contained refrigeration system condensing unit is mounted under the storage compartment and concealed behind the stainless steel louvered grille. The air circulating fan and the forced convectioncooling coil are mounted behind the rear wall of the storage compartment, readily accessible for servicing. The unique airflow design permits the cabinet to be enclosed on both sides or be mounted flush against a wall. All condensate water is disposed of automatically, no plumbing is required.