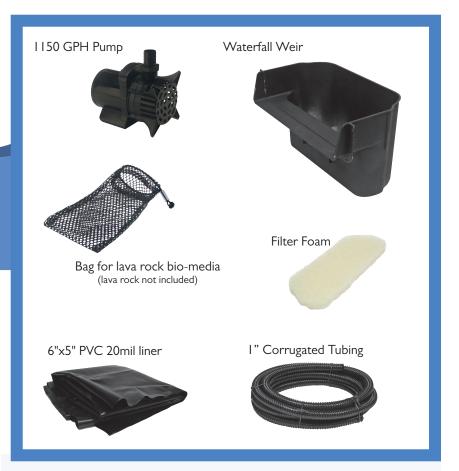

## **Product Features**

- Add a beautiful waterfall and sound of flowing water to your pond
- Everything included for a 16" wide waterfall
- Simple, easy to install

## **Specifications & Performance**

| Application        | For new or existing pond up to 350 gallons |
|--------------------|--------------------------------------------|
| Operation(Pump)    | Underwater use only                        |
| Duty Cycle         | Continuous operation                       |
| Power Requirements | 120 V, 60 Hz, 15 watts                     |
| Pump Type          | Wet Rotor/Wet Bearing                      |
| Performance        | 1150 gallons/hour                          |
| Cord Length (Pump) | 16 ft                                      |
| Waterfall Weir     | 16" wide w/mesh bag & foam filter          |
| Tubing             | I" corrugated/20 ft                        |
| Liner              | 6 ft x 5ft PVC                             |
| UPC                | 052309712582                               |
| Master Pack        | ı                                          |
|                    |                                            |
|                    |                                            |