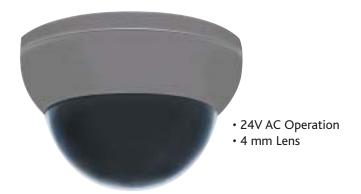

## Two H.E.A.T. Color Cameras with HAD Technology in a Single Vandal Resistant Dome

This color vandal resistant dome features two cameras that operate on a 24V AC power supply, which provides for features such as line lock and adjustable phase. It offers advanced technology and a 4mm lens. Additional features include a low smear level, which prevents glare in dark conditions, pre-set auto exposure and turbo AGC (automatic gain control).

## **Specifications**

Resolution 470 lines

Illumination .03 lux low light sensitivity
Image Device 1/3" color HAD image sensor

Lens 4mm lens

Electronic Shutter 1/60-1/100,000 seconds

Video Output 1.0 Vp-p 75 ohm
S/N Ration Greater than 50db
Power Consumption 130 ma per camera