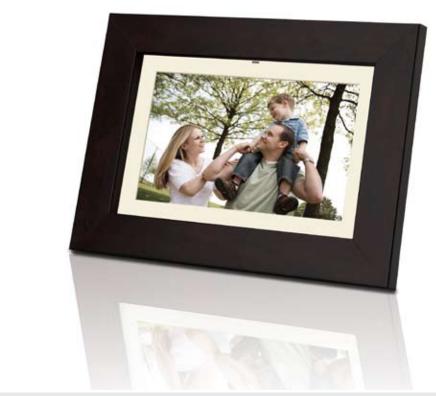

## **DP702**

## 7" WIDESCREEN DIGITAL PHOTO FRAME with MULTIMEDIA PLAYBACK

- 7" TFT LCD color display
- Displays JPEG photo files
- Plays MP3 and WMA music files
- Plays Motion JPEG, MPEG-1, MPEG-2, and MPEG-4 (XviD) video files
- Photo slideshow mode with music
- Calendar and clock with alarm timer
- SD, MMC, MS, xD, and CF card slots
- Full-size USB port for use with flash memory drives
- Integrated speaker
- Full-function remote control included
- Wall-mountable design with detachable stand
- Unit Dimensions: 9.25" x 6.65" x 1.59"