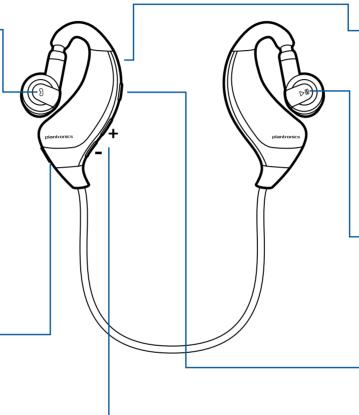

# TAKE A GOOD LOOK

#### CALL BUTTON

- Take a call or end it (1 tap)
- Redial (2 taps)
- Initiate phone's voice-dialing (2-second press until tone is heard)
- Reconnect lost Bluetooth connection (1 tap if the headphones don't automatically reconnect)
- Cancel missed call LED (1 tap)
- Reject a call (2-second press)
- Transfer call to/from phone (during call, 2-second press)
- Enable/disable on-a-call LED (while powered on, 2-second press Call and Volume up buttons)

#### **MICRO USB CHARGING PORT**

- Use with the AC charger: 1 hour before first use 3 hours (100% charge)
- Do not use headphones while charging

#### **VOLUME/TRACKING BUTTONS** -

- Volume up/down (1 tap per level change)
- Track forward/back (2-second press per track change)
- Enable/disable OpenMic<sup>™</sup> (3-second press Call and Volume down buttons)

#### – LED

- Charging (solid red)
- Fully charged (brief solid blue flash)
- Low battery (2 red flashes every 15 minutes)
- On a call (blue flash every 2 seconds while on a call)
- **Missed call** (3 purple flashes repeating for 5 minutes or until cancelled)
- **Pairing mode** (repeating red/blue flashes)

#### **MUSIC BUTTON**

- Play/pause (1 tap)
- Bass boost (2-second press)
- Mute music or call (1 tap)
- Use OpenMic<sup>™</sup> to pause music and activate mic (1 tap)

#### **POWER/PAIRING BUTTON**

- **On/off** (2-second press to turn on, 4-second press to turn off)
- Activate pairing mode after initial set up (press until red/blue LED flashes)
- Check battery level (1 tap)