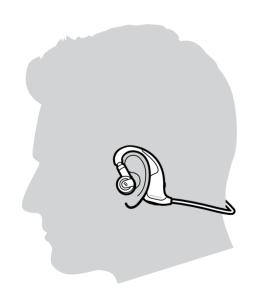

# **ADJUST THE FIT**

For the best sound performance and a secure, comfortable fit, be sure to adjust the headphones to rest gently in your ear and drape around the back of your neck.

- 1. Drape the stereo cable behind your neck.
- 2. Guide one earpiece behind your ear and secure the eartip inside your ear using the telescoping/swivel adjustments.
- 3. Repeat step 2 with the other earpiece and continue to adjust the fit in each ear until both eartips rest comfortably and securely in your ears.