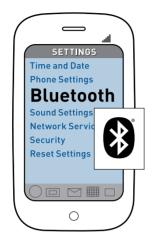

# **CONNECT TO YOUR PHONE**

"Pairing" connects your headphones to your phone. It is a one-time process unless your phone loses the connection or you want to pair to a new phone.

### 1. READY

Activate the Bluetooth feature on your device, then get it to add / search for / discover new Bluetooth devices.

# Phones have different menus to select from:

iPhone: Settings > General >
Bluetooth > On
(starts the search for devices)

#### BlackBerry<sup>®</sup> smartphone:

Settings/options > Bluetooth: On > Search for devices