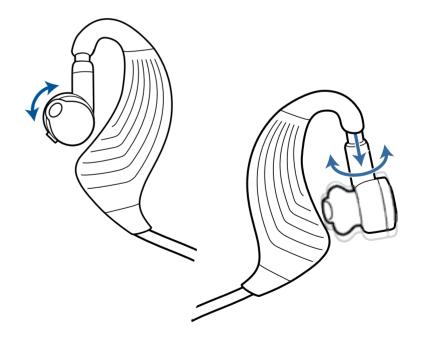

# **ADJUST THE FIT**

For the best sound performance and a secure, comfortable fit, be sure to adjust the headphones to rest gently in your ear and drape around the back of your neck.

- 1. Drape the stereo cable behind your neck.
- 2. Guide one earpiece behind your ear and secure the eartip inside your ear using the telescoping/swivel adjustments.
- 3. Repeat step 2 with the other earpiece and continue to adjust the fit in each ear until both eartips rest comfortably and securely in your ears.