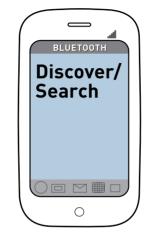

### 2. SET

#### First time, right out of the box:

With headphones turned off, activate Bluetooth pairing mode by pressing Power/Pairing button for 2 seconds. The LED flashes red/blue to indicate pairing mode.

## Pairing new phone/reconnecting original:

With headphones turned off, press Power/Pairing button until the LED flashes red/blue.