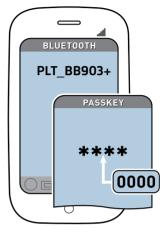

### **3. CONNECT**

Select "PLT\_BB903+" from the list of Bluetooth devices shown on your device.

If device asks for a passcode, enter four zeros (0000). You may see \*\*\*\* on screen.

Some devices also ask to confirm connection after pairing.

The headphones' LED will stop flashing red/blue once successfully paired/connected.

You can now make a call using your device's keypad or voicedialing feature.