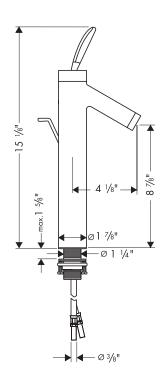

# Axor Starck Classic Lavatory Mixer, Tall

The measurements shown are for reference only.

Products and specifications shown are subject to change without notice.

Specification sheet revised 10/2007

#### **Installation Notes**

3/8" supply hoses – requires 3/8" compression fittings