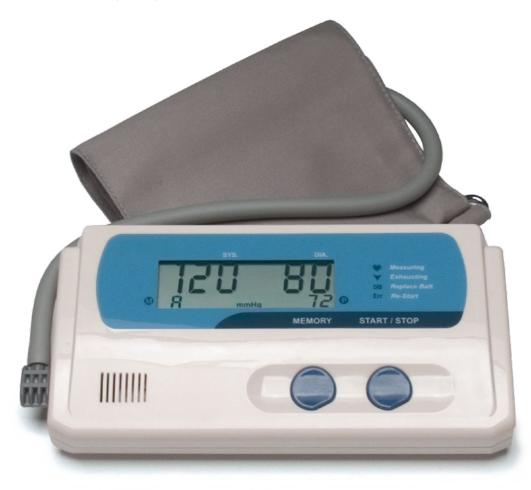

## **Digital Blood Pressure Monitor with Automatic Inflation**

Easy-to-use, fully automatic cuff inflation makes this unit the perfect choice for home use. Jumbo digital display shows readout of pressures and pulse.

- Measures systolic/diastolic/pulse
- Cuff size for upper arm circumference 22 33 cm (9" 13")
- Automatic inflation and deflation
- 3 Minute automatic power-off function
- Low battery indicator
- 7 Sets of memory + average
- Latex Free
- Uses 4 aa alkaline batteries (not included)
- One year warranty